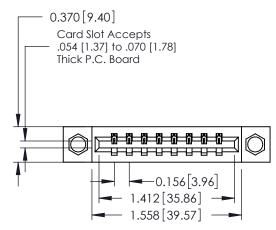

## **See Accompanying Pages for:**

- **Contact Bend Details**
- **Mounting Options**

| 337 / 387 Series Card Edge Connector |  |  |  |  |
|--------------------------------------|--|--|--|--|
| Part Number: 387-008-542-608         |  |  |  |  |