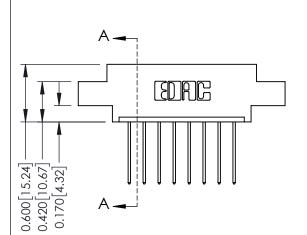

## **Contact Detail**

542-Wire Wrap .025 Sq.(0.64 Sq.) - Tail LG=.645(16.38) .156 [3.96] Contact Spacing x .200 [5.08] Row Spacing

THIS IS A C.A.D. GENERATED DRAWING DO NOT MAKE MANUAL REVISIONS TO MASTER.