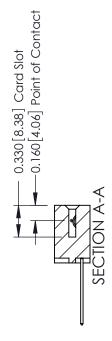

ISSUE NUMBER

ORIGINAL

1

| 337 / 387 Series Card Edge Connector<br>Contact Bend Detail           |                                                                                                                                                                                                   | ACAD REFERENCE NO. | 337 ENG  | G MASTER      |
|-----------------------------------------------------------------------|---------------------------------------------------------------------------------------------------------------------------------------------------------------------------------------------------|--------------------|----------|---------------|
|                                                                       |                                                                                                                                                                                                   | DRAWN: J.LEE       | DATE: OC | T. 06/09      |
| Confact bend Defail                                                   | Confact Bend Defail                                                                                                                                                                               |                    | DATE:    |               |
| EDAC INC TORONTO, ONTARIO CANADA YOUR CONNECTION TO QUALITY & SERVICE | THESE DRAWINGS AND SPECIFICATIONS ARE THE PROPERTY OF EDAC INC., AND SHALL NOT BE REPRODUCED, OR COPIED OR USED AS THE BASIS FOR THE MANUFACTURE OR SALE OF APPARATUS WITHOUT WRITTEN PERMISSION. | SCALE: NTS         | SHEET    | 2 <b>OF</b> 3 |
|                                                                       |                                                                                                                                                                                                   | DRAWING NUMBER     |          | ISSUE         |
|                                                                       |                                                                                                                                                                                                   | 337 Assembly       |          | 1             |