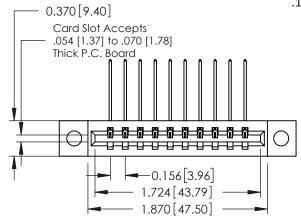

## **See Accompanying Pages for:**

- **Contact Bend Details**
- **Mounting Options**

| 337 / 387 Series Card Edge Connector |
|--------------------------------------|
| Part Number: 387-010-559-604         |