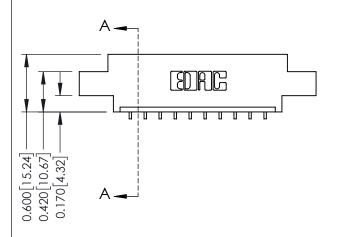

**Mounting Option** 

04-.156 (3.96) Dia. Mounting Holes

**Contact Detail** 

559-90 Degree Bend (Code 541 Contacts) .156 [3.96] Contact Spacing x .200 [5.08] Row Spacing THIS IS A C.A.D. GENERATED DRAWING DO NOT MAKE MANUAL REVISIONS TO MASTER.