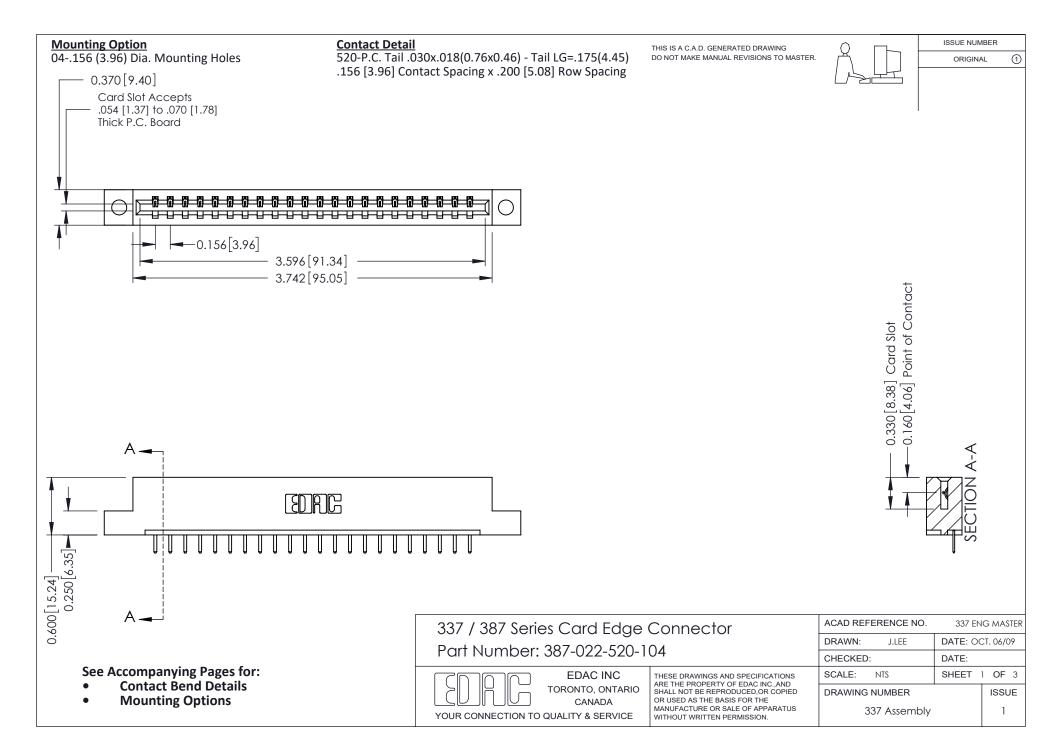

ISSUE NUMBER

ORIGINAL

1



| 337 / 387 Series Card Edge Connector<br>Contact Bend Detail           |                                                                                                                                                                                                  | ACAD REFERENCE NO. 337 E |                  | G MASTER      |
|-----------------------------------------------------------------------|--------------------------------------------------------------------------------------------------------------------------------------------------------------------------------------------------|--------------------------|------------------|---------------|
|                                                                       |