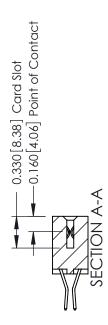

560-Extender Board Bend (Code 523 Contacts) DO NOT MAKE MANUAL REVISIONS TO MASTER. .156 [3.96] Contact Spacing x .200 [5.08] Row Spacing

ISSUE NUMBER

ORIGINAL

1

**See Accompanying Pages for:** 

- **Contact Bend Details**
- **Mounting Options**