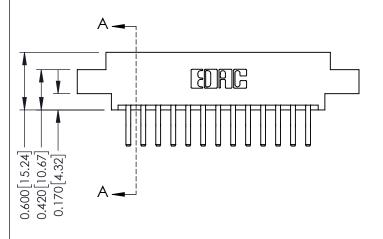

## **Mounting Option** 07-M3-0.5 Metric Threaded Inserts - 0.370[9.40] Card Slot Accepts .054 [1.37] to .070 [1.78] Thick P.C. Board

-0.156[3.96] 2.192[55.68] 2.338 [59.39] **Contact Detail** THIS IS A C.A.D. GENERATED DRAWING