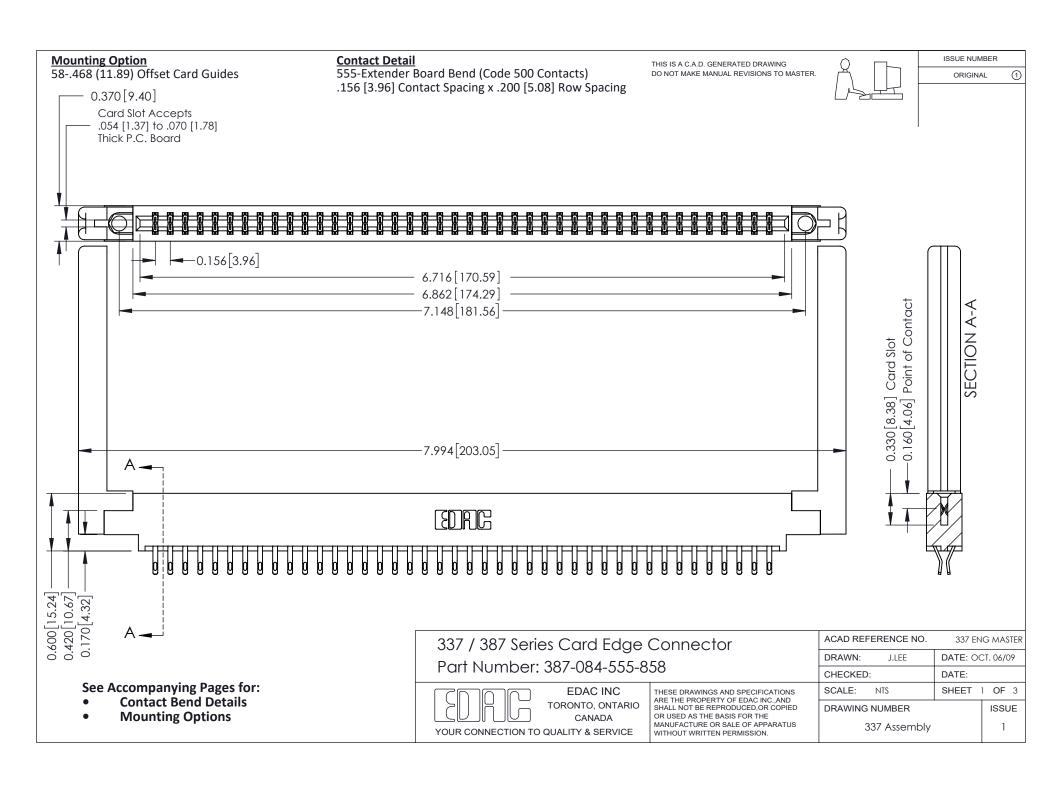

ISSUE NUMBER

ORIGINAL

1

| 337 / 387 Series Card Edge Connector<br>Contact Bend Detail           |                                                                                                                                                                                                  | ACAD REFERENCE NO. 337 E |                  | G MASTER      |
|-----------------------------------------------------------------------|--------------------------------------------------------------------------------------------------------------------------------------------------------------------------------------------------|--------------------------|------------------|---------------|
|                                                                       |                                                                                                                                                                                                  | DRAWN: J.LEE             | DATE: OCT. 06/09 |               |
|                                                                       |                                                                                                                                                                                                  | CHECKED: DATE:           |                  |               |
| EDAC INC TORONTO, ONTARIO CANADA YOUR CONNECTION TO QUALITY & SERVICE | THESE DRAWINGS AND SPECIFICATIONS ARE THE PROPERTY OF EDAC INC.,AND SHALL NOT BE REPRODUCED, OR COPIED OR USED AS THE BASIS FOR THE MANUFACTURE OR SALE OF APPARATUS WITHOUT WRITTEN PERMISSION. | SCALE: NTS               | SHEET            | 2 <b>OF</b> 3 |
|                                                                       |                                                                                                                                                                                                  | DRAWING NUMBER           |                  | ISSUE         |
|                                                                       |                                                                                                                                                                                                  | 337 Assembly             |                  | 1             |