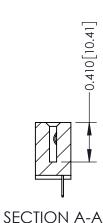

## **Contact Detail**

524-P.C. Tail .018 Sq.(0.46 Sq.) - Tail LG=.185(4.70) .100 [2.54] Contact Spacing x .200 [5.08] Row Spacing