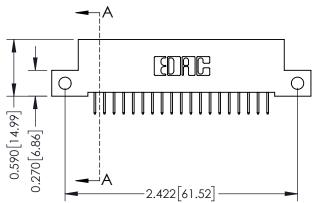

## **Mounting Option**

12-.128 (3.25) Dia. Side Mounting Holes

## 342 / 392 Card Edge Connector Part Number: 392-019-524-112

YOUR CONNECTION TO QUALITY & SERVICE

|              | CHECKED:       | DATE: |        |  |  |
|--------------|----------------|-------|--------|--|--|
| 5            | SCALE: NTS     | SHEET | 1 OF 3 |  |  |
| S<br>D<br>ED | DRAWING NUMBER |       | ISSUE  |  |  |
| S            | 342 Assembly   |       | 1      |  |  |