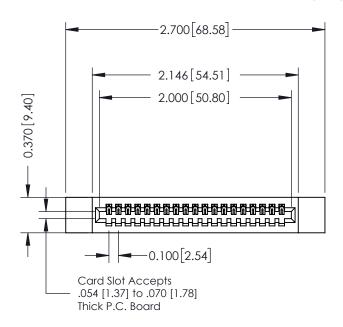

## 342 / 392 Card Edge Connector Part Number: 392-019-524-112

YOUR CONNECTION TO QUALITY & SERVICE

|              | CHECKED:       | DATE: |        |  |  |
|--------------|----------------|-------|--------|--|--|
| 5            | SCALE: NTS     | SHEET | 1 OF 3 |  |  |
| S<br>D<br>ED | DRAWING NUMBER |       | ISSUE  |  |  |
| S            | 342 Assembly   |       | 1      |  |  |