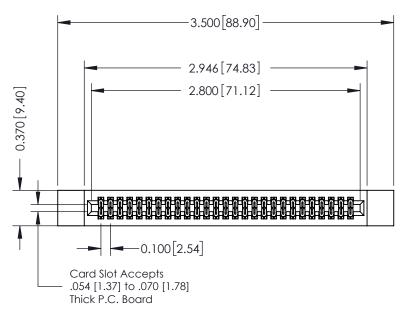

## **See Accompanying Pages for:**

- **Contact Bend Details**
- **Mounting Options**

342 / 392 Card Edge Connector Part Number: 392-054-560-212

| ACAD REFERENCE NO. 342 ENG MASTER |                  |  |  |  |
|-----------------------------------|------------------|--|--|--|
| DRAWN: J.LEE                      | DATE: OCT. 06/09 |  |  |  |
| CHECKED:                          | DATE:            |  |  |  |
| SCALE: NTS                        | SHEET 1 OF 3     |  |  |  |
| DRAWING NUMBER                    | ISSUE            |  |  |  |