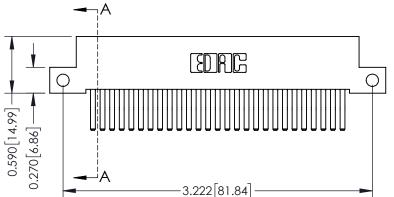

THIS IS A C.A.D. GENERATED DRAWING DO NOT MAKE MANUAL REVISIONS TO MASTER

ISSUE NUMBER

ORIGINAL

1

| 342 / 392 Card Edge Connector<br>Mounting Options |                                                                                                                                              | ACAD REFERENCE NO. 342 ENG MASTER |                         |        |  |
|---------------------------------------------------|----------------------------------------------------------------------------------------------------------------------------------------------|-----------------------------------|-------------------------|--------|--|
|                                                   |                                                                                                                                              | DRAWN: J.LEE                      | DATE: <b>OCT. 06/09</b> |        |  |
|                                                   |                                                                                                                                              | CHECKED:                          | DATE:                   |        |  |
| EDAC INC                                          | ARE THE PROPERTY OF EDAC INC.,AND —<br>SHALL NOT BE REPRODUCED,OR COPIED<br>OR USED AS THE BASIS FOR THE<br>MANUFACTURE OR SALE OF APPARATUS | SCALE: NTS                        | SHEET :                 | 3 OF 3 |  |
| TORONTO, ONTARIO                                  |                                                                                                                                              | DRAWING NUMBER                    | •                       | ISSUE  |  |
| YOUR CONNECTION TO QUALITY & SERVICE              |                                                                                                                                              | 342 Assembly                      |                         | 1      |  |