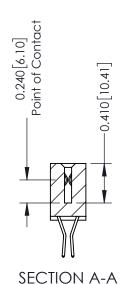

**Mounting Option** 

12-.128 (3.25) Dia. Side Mounting Holes

**Contact Detail** 

560-Extender Board Bend (Code 523 Contacts) .100 [2.54] Contact Spacing x .200 [5.08] Row Spacing

342 Assembly

THIS IS A C.A.D. GENERATED DRAWING DO NOT MAKE MANUAL REVISIONS TO MASTER. ISSUE NUMBER

ORIGINAL

1

| 342 / 392 Series Card Edge Connector<br>Contact Bend Detail |                                                                                                                                   | ACAD REFERENCE NO. 342 ENG MASTER |             |                  |        |
|-------------------------------------------------------------|-----------------------------------------------------------------------------------------------------------------------------------|-----------------------------------|-------------|------------------|--------|
|                                                             |                                                                                                                                   | DRAWN:                            | J.LEE       | DATE: OCT. 06/09 |        |
|                                                             |                                                                                                                                   | CHECKED:                          |             | DATE:            |        |
| EDAC INC                                                    | ARE THE PROPERTY OF EDAC INC.,AND SHALL NOT BE REPRODUCED,OR COPIED OR USED AS THE BASIS FOR THE MANUFACTURE OR SALE OF APPARATUS | SCALE:                            | NTS         | SHEET :          | 2 OF 3 |
| TORONTO, ONTARIO                                            |                                                                                                                                   | DRAWING                           | NUMBER      |                  | ISSUE  |
| YOUR CONNECTION TO QUALITY & SERVICE                        |                                                                                                                                   | 3                                 | 42 Assembly |                  | 1      |