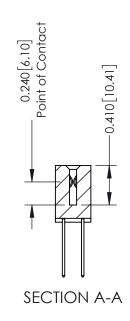

## **Contact Detail**

540-Wire Wrap .025 Sq.(0.64 Sq.) - Tail LG=.570(14.48) .100 [2.54] Contact Spacing x .200 [5.08] Row Spacing

342 Assembly

THIS IS A C.A.D. GENERATED DRAWING DO NOT MAKE MANUAL REVISIONS TO MASTER. ISSUE NUMBER

ORIGINAL

1

| 342 / 392 Series Card Edge Connector<br>Contact Bend Detail |                                                                                                                                                                                                  | ACAD REFERENCE NO. 342 ENG MASTER |             |                  |        |
|-------------------------------------------------------------|--------------------------------------------------------------------------------------------------------------------------------------------------------------------------------------------------|-----------------------------------|-------------|------------------|--------|
|                                                             |                                                                                                                                                                                                  | DRAWN:                            | J.LEE       | DATE: OCT. 06/09 |        |
|                                                             |                                                                                                                                                                                                  | CHECKED:                          |             | DATE:            |        |
| TORONTO, ONTARIO                                            | THESE DRAWINGS AND SPECIFICATIONS ARE THE PROPERTY OF EDAC INC. AND SHALL NOT BE REPRODUCED, OR COPIED OR USED AS THE BASIS FOR THE MANUFACTURE OR SALE OF APPARATUS WITHOUT WRITTEN PERMISSION. | SCALE:                            | NTS         | SHEET :          | 2 OF 3 |
|                                                             |                                                                                                                                                                                                  | DRAWING                           | NUMBER      |                  | ISSUE  |
| YOUR CONNECTION TO QUALITY & SERVICE                        |                                                                                                                                                                                                  | 3                                 | 42 Assembly |                  | 1      |