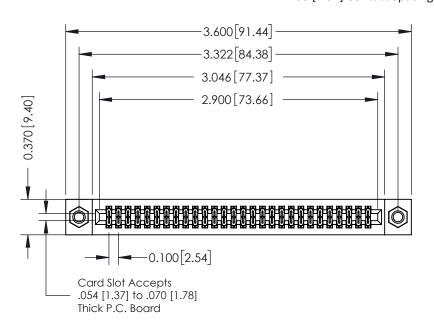

## **See Accompanying Pages for:**

- **Contact Bend Details**
- **Mounting Options**

342 / 392 Card Edge Connector Part Number: 392-056-540-207

YOUR CONNECTION TO QUALITY & SERVICE

342 ENG MASTER J.LEE DATE: OCT. 06/09 SHEET 1 OF 3