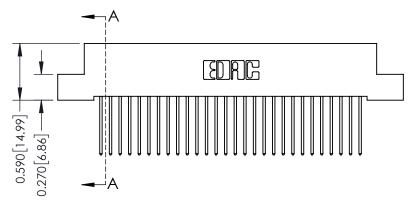

342 Assembly

THIS IS A C.A.D. GENERATED DRAWING DO NOT MAKE MANUAL REVISIONS TO MASTER. ISSUE NUMBER

ORIGINAL

1

| 342 / 392 Series Card Edge Connector<br>Contact Bend Detail |                                                                                                                                                                                                  | ACAD REFERENCE NO. 342 ENG MASTER |             |                  |        |
|-------------------------------------------------------------|--------------------------------------------------------------------------------------------------------------------------------------------------------------------------------------------------|-----------------------------------|-------------|------------------|--------|
|                                                             |                                                                                                                                                                                                  | DRAWN:                            | J.LEE       | DATE: OCT. 06/09 |        |
|                                                             |                                                                                                                                                                                                  | CHECKED:                          |             | DATE:            |        |
| TORONTO, ONTARIO                                            | THESE DRAWINGS AND SPECIFICATIONS ARE THE PROPERTY OF EDAC INC. AND SHALL NOT BE REPRODUCED, OR COPIED OR USED AS THE BASIS FOR THE MANUFACTURE OR SALE OF APPARATUS WITHOUT WRITTEN PERMISSION. | SCALE:                            | NTS         | SHEET :          | 2 OF 3 |
|                                                             |                                                                                                                                                                                                  | DRAWING                           | NUMBER      |                  | ISSUE  |
| YOUR CONNECTION TO QUALITY & SERVICE                        |                                                                                                                                                                                                  | 3                                 | 42 Assembly |                  | 1      |