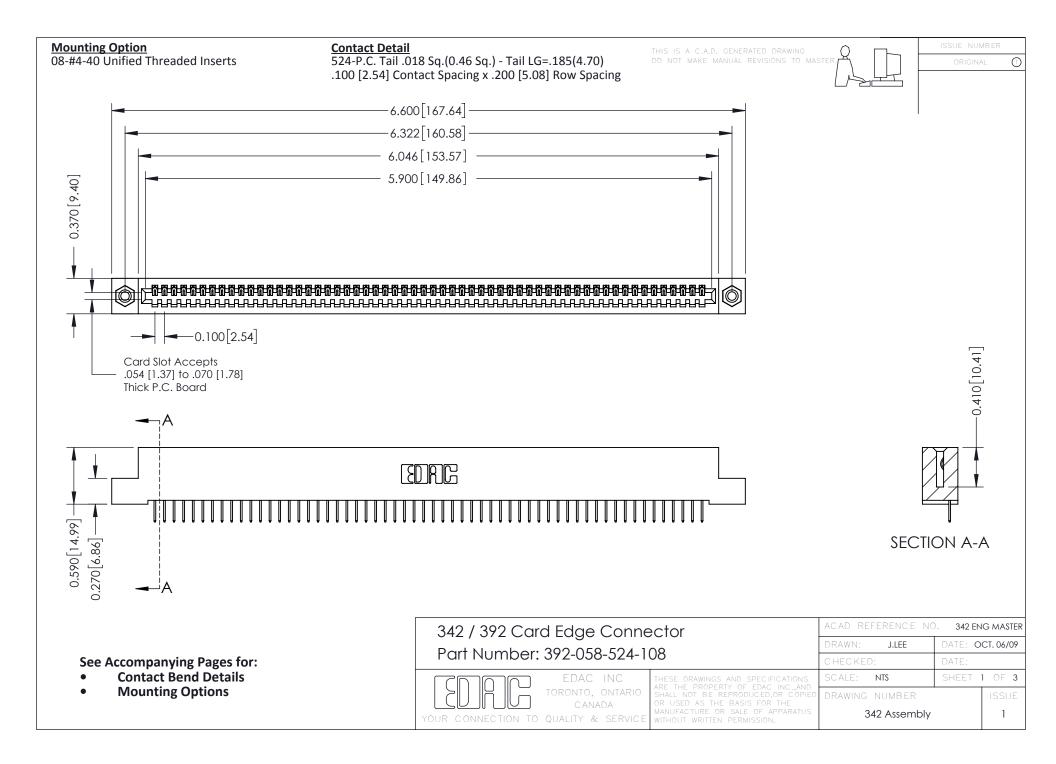

THIS IS A C.A.D. GENERATED DRAWING DO NOT MAKE MANUAL REVISIONS TO MASTER. ISSUE NUMBER

ORIGINAL

1



| 342 / 392 Series Card Edge Connector<br>Contact Bend Detail |                                                                                                                                                                                                  | ACAD REFERENCE NO. 342 ENG MASTER |             |                  |        |
|-------------------------------------------------------------|--------------------------------------------------------------------------------------------------------------------------------------------------------------------------------------------------|-----------------------------------|-------------|------------------|--------|
|