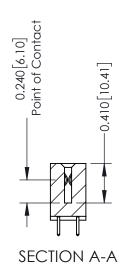

**Mounting Option** 01-No Mounting Lugs **Contact Detail** 

521-P.C. Tail .025 Sq.(0.64 Sq.) - Tail LG=.160(4.06) .100 [2.54] Contact Spacing x .200 [5.08] Row Spacing

**See Accompanying Pages for:** 

- **Contact Bend Details**
- **Mounting Options**