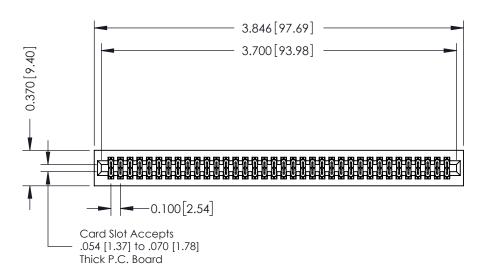

342 / 392 Card Edge Connector Part Number: 392-072-521-201

YOUR CONNECTION TO QUALITY & SERVICE

342 ENG MASTER J.LEE DATE: OCT. 06/09 SHEET 1 OF 3

342 Assembly

THIS IS A C.A.D. GENERATED DRAWING DO NOT MAKE MANUAL REVISIONS TO MASTER. ISSUE NUMBER