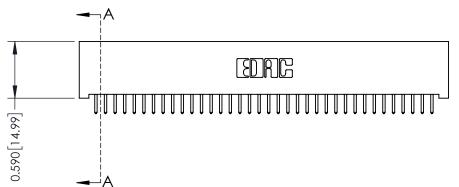

342 / 392 Card Edge Connector Part Number: 392-072-521-201

YOUR CONNECTION TO QUALITY & SERVICE

342 ENG MASTER J.LEE DATE: OCT. 06/09 SHEET 1 OF 3

342 Assembly

THIS IS A C.A.D. GENERATED DRAWING DO NOT MAKE MANUAL REVISIONS TO MASTER. ISSUE NUMBER