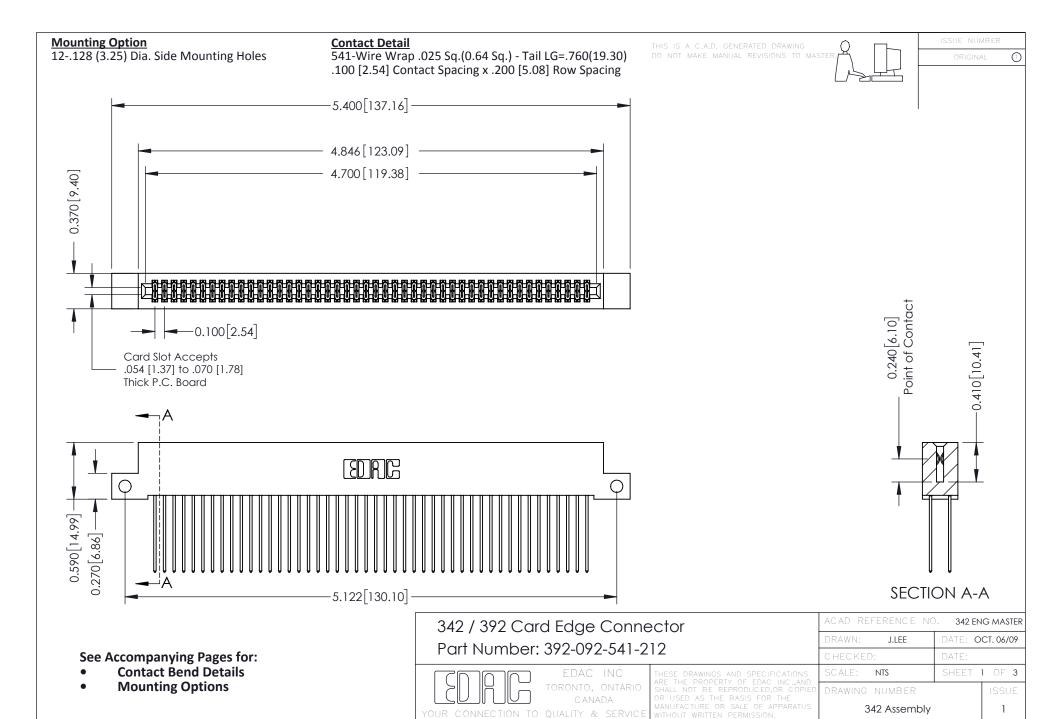

THIS IS A C.A.D. GENERATED DRAWING DO NOT MAKE MANUAL REVISIONS TO MASTER. ISSUE NUMBER

ORIGINAL

1



| 342 / 392 Series Card Edge Connector<br>Contact Bend Detail |                                                                                                                                                                                                  | ACAD REFERENCE NO. 342 ENG MASTER |             |                  |        |
|-------------------------------------------------------------|--------------------------------------------------------------------------------------------------------------------------------------------------------------------------------------------------|-----------------------------------|-------------|------------------|--------|
|