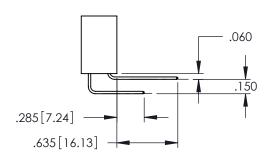

<u>Contact Dimensions:</u>
525-P.C. Tail .018 Sq.(0.46 Sq.) - Tail LG=.150(3.81)
.100 (2.54) Contact Spacing x .200 (5.08) Row Spacing 1 -2x Ø.128[3.25] -6.100 [154.94] -6.260[159]--6.575[167.01] ..330[8.38] CARD SLOT .160[4.06] POINT OF CONTACT **SECTION A-A** 600 [15.24] -6.835[173.61]