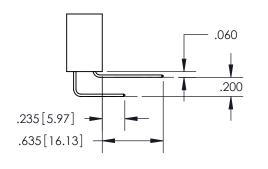

## **Contact Code 559**

Contact Code 560

- INSULATOR MATERIAL: THERMOPLASTIC POLYESTER, UL 94V-0
- DAP MATERIAL AVAILABLE UPON REQUEST
- CONTACT MATERIAL; COPPER ALLOY

CONTACT PLATING: GOLD ON THE MATING AREA, TIN PLATING ON THE CONTACT TAILS, NICKEL UNDERPLATE