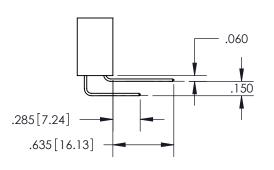

ORIGINAL 1

ISSUE NUMBER

**Contact Code 558** 

## **Contact Code 559**

Contact Code 560

- INSULATOR MATERIAL: THERMOPLASTIC POLYESTER, UL 94V-0
- DAP MATERIAL AVAILABLE UPON REQUEST
- CONTACT MATERIAL; COPPER ALLOY

CONTACT PLATING: GOLD ON THE MATING AREA, TIN PLATING ON THE CONTACT TAILS, NICKEL UNDERPLATE