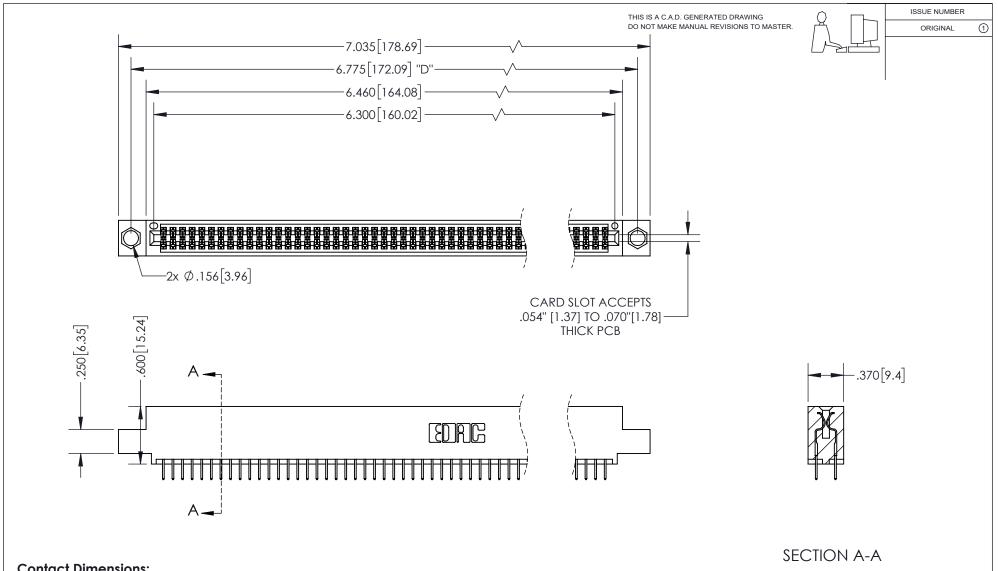

**Contact Dimensions:** 524-P.C. Tail .018 Sq.(0.46 Sq.) - Tail LG=.175(4.45) .100 (2.54) Contact Spacing x .200 (5.08) Row Spacing

INSULATOR MATERIAL: THERMOPLASTIC PBT, UL 94V-0 CONTACT MATERIAL; COPPER TIN ALLOY CONTACT PLATING: GOLD ON THE MATING AREA, TIN PLATING ON THE CONTACT TAILS, NICKEL UNDERPLATE

## 345/395 SERIES CARD EDGE CONNECTOR PART NUMBER: 395-124-524-504

YOUR CONNECTION TO QUALITY & SERVICE

**EDAC INC** TORONTO, ONTARIO CANADA

THESE DRAWINGS AND SPECIFICATIONS ARE THE PROPERTY OF EDAC INC.,AND SHALL NOT BE REPRODUCED, OR COPIED OR USED AS THE BASIS FOR THE MANUFACTURE OR SALE OF APPARATUS WITHOUT WRITTEN PERMISSION.