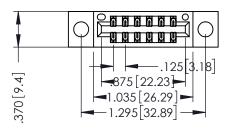

346/396 SERIES CARD EDGE CONNECTOR PART NUMBER: 396-012-520-204

**EDAC INC** TORONTO, ONTARIO CANADA

THESE DRAWINGS AND SPECIFICATIONS ARE THE PROPERTY OF EDAC INC., AND SHALL NOT BE REPRODUCED,OR COPIED OR USED AS THE BASIS FOR THE MANUFACTURE OR SALE OF APPARATUS WITHOUT WRITTEN PERMISSION.

|  | ACAD REFERENCE NO. | 346-ENG-MASTER   |
|--|--------------------|------------------|
|  | DRAWN: J.LEE       | DATE: APR. 22/09 |
|  | CHECKED:           | DATE:            |
|  | SCALE: 1:1         | SHEET 1 OF 2     |
|  | DRAWING NUMBER     | ISSUE            |
|  |                    |                  |