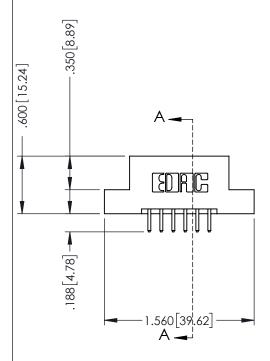

346-ENG-MASTER

**SECTION A-A** 

ISSUE NUMBER ORIGINAL 1

## 346/396 SERIES CARD EDGE CONNECTOR CONTACT CODE 555,556,558,559,560 DIMENSIONS

YOUR CONNECTION TO QUALITY & SERVICE

**EDAC INC** TORONTO, ONTARIO CANADA

THESE DRAWINGS AND SPECIFICATIONS ARE THE PROPERTY OF EDAC INC.,AND SHALL NOT BE REPRODUCED, OR COPIED OR USED AS THE BASIS FOR THE MANUFACTURE OR SALE OF APPARATUS WITHOUT WRITTEN PERMISSION.

|   | ACAD REFERENCE NO. | 346-ENG-MASTER   |
|---|--------------------|------------------|
|   | DRAWN: J.LEE       | DATE: APR. 22/09 |
| • | CHECKED:           | DATE:            |
|   | SCALE: 1:1         | SHEET 2 OF 2     |
|   | DRAWING NUMBER     | ISSUE            |
|   | 346-ENG-MASTER     | 1                |