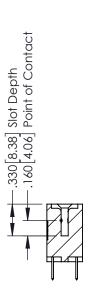

## **Contact Code 555**

## **Contact Code 556**

INSULATOR MATERIAL: THERMOPLASTIC POLYESTER, UL 94V-0 CONTACT MATERIAL; COPPER, NICKEL, TIN ALLOY CA-725 CONTACT PLATING: GOLD ON THE MATING AREA, TIN-LEAD

ON THE CONTACT TAILS, NICKEL UNDERPLATE