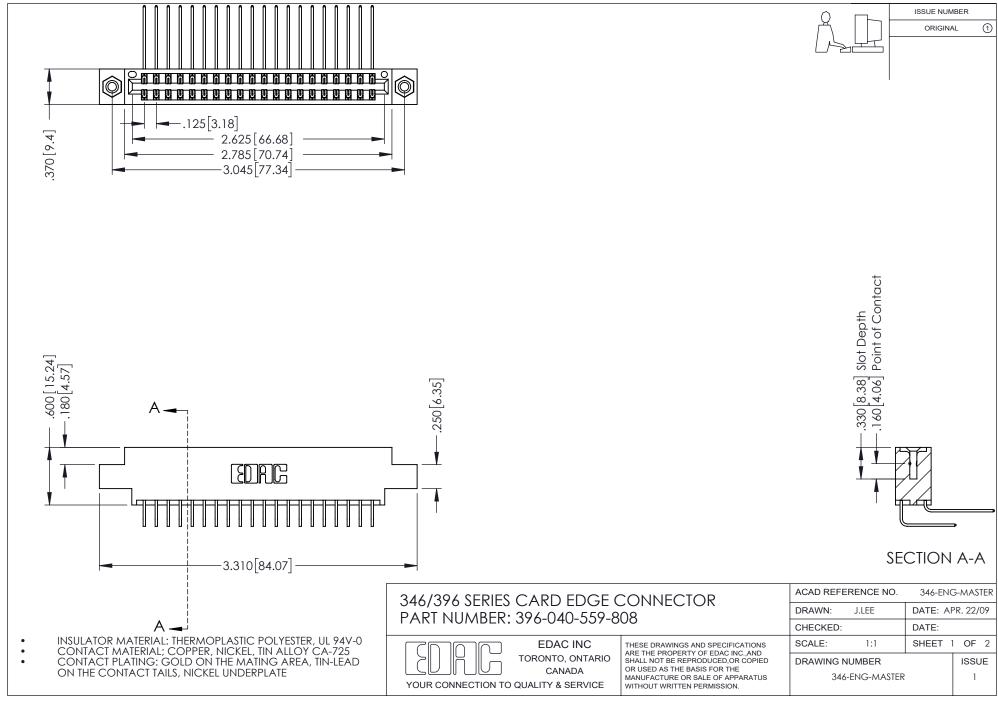

## **Contact Code 556**

INSULATOR MATERIAL: THERMOPLASTIC POLYESTER, UL 94V-0 CONTACT MATERIAL; COPPER, NICKEL, TIN ALLOY CA-725 CONTACT PLATING: GOLD ON THE MATING AREA, TIN-LEAD

ON THE CONTACT TAILS, NICKEL UNDERPLATE

## 346/396 SERIES CARD EDGE CONNECTOR CONTACT CODE 555,556,558,559,560 DIMENSIONS

YOUR CONNECTION TO QUALITY & SERVICE

**EDAC INC** TORONTO, ONTARIO CANADA

THESE DRAWINGS AND SPECIFICATIONS ARE THE PROPERTY OF EDAC INC.,AND SHALL NOT BE REPRODUCED, OR COPIED OR USED AS THE BASIS FOR THE MANUFACTURE OR SALE OF APPARATUS WITHOUT WRITTEN PERMISSION.