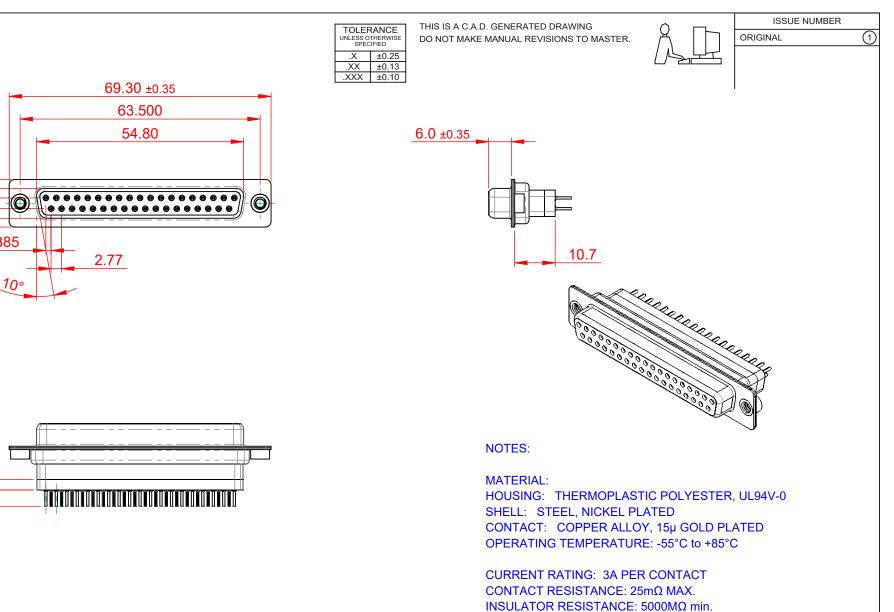

## DIELECTRIC

WITHSTANDING VOLTAGE: 1000V AC rms

|                                        | 628 SERIES D-SUB CONNECTOR                                                                                                                                                                                     |                           | SW REFERENCE NO.: 628 ASSEMBLY |       |  |
|----------------------------------------|----------------------------------------------------------------------------------------------------------------------------------------------------------------------------------------------------------------|---------------------------|--------------------------------|-------|--|
| 628 SERIES D-SUB C                     |                                                                                                                                                                                                                |                           | DATE: AUG. 01/2018             |       |  |
|                                        |                                                                                                                                                                                                                |                           | DATE:                          |       |  |
| EDAC INC<br>TORONTO, ONTARIO<br>CANADA | THESE DRAWINGS AND SPECIFICATIONS<br>ARE THE PROPERTY OF EDAC INC.,AND<br>SHALL NOT BE REPRODUCED,OR COPIED<br>OR USED AS THE BASIS FOR THE<br>MANUFACTURE OR SALE OF APPARATUS<br>WITHOUT WRITTEN PERMISSION. | SCALE: 1:1                | SHEET 1 OF                     | 1     |  |
|                                        |                                                                                                                                                                                                                | DRAWING NUMBER: 628-037-3 | 321-052                        | ISSUE |  |
| YOUR CONNECTION TO QUALITY & SERVICE   |                                                                                                                                                                                                                | PART NUMBER: 628-037-3    | 321-052                        | 1     |  |