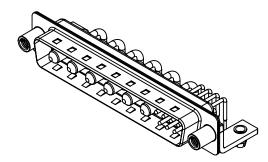

.XX ±0.13 .XXX ±0.05

|                                      | SW REFERENCE NO.: 629 COMBO ASSEMBLY   COMBINATION D-SUB DRAWN: C.B DATE: JAN. 01/2019                                                      |                         |                  |       |
|--------------------------------------|---------------------------------------------------------------------------------------------------------------------------------------------|-------------------------|------------------|-------|
| COMBINATION                          |                                                                                                                                             |                         | DATE: JAN. 01/20 | 19    |
|                                      |                                                                                                                                             | CHECKED:                | DATE:            |       |
| EDAC INC                             | THESE DRAWINGS AND SPECIFICATIONS<br>ARE THE PROPERTY OF EDAC INC.,AND<br>SHALL NOT BE REPRODUCED,OR COPIED<br>OR USED AS THE BASIS FOR THE | SCALE: (IN C.A.D. 1:1)  | SHEET 1 OF       | 2     |
| TORONTO, ONTARIO<br>CANADA           |                                                                                                                                             | DRAWING NUMBER: 629-13W | 6240-1TD         | ISSUE |
| YOUR CONNECTION TO QUALITY & SERVICE | MANUFACTURE OR SALE OF APPARATUS<br>WITHOUT WRITTEN PERMISSION.                                                                             | PART NUMBER: 629-13W    | 6240-1TD         | 1     |