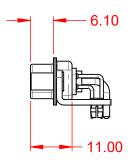

.XX ±0.13 .XXX ±0.05

|                                      | SW REFERENCE NO.: 629 COMBO ASSEMBLY   COMBINATION D-SUB DRAWN: C.B DATE: JAN. 01/2019                                                      |                         |                  |       |
|--------------------------------------|---------------------------------------------------------------------------------------------------------------------------------------------|-------------------------|------------------|-------|
| COMBINATION                          |                                                                                                                                             |                         | DATE: JAN. 01/20 | 19    |
|                                      |                                                                                                                                             | CHECKED:                | DATE:            |       |
| EDAC INC                             | THESE DRAWINGS AND SPECIFICATIONS<br>ARE THE PROPERTY OF EDAC INC.,AND<br>SHALL NOT BE REPRODUCED,OR COPIED<br>OR USED AS THE BASIS FOR THE | SCALE: (IN C.A.D. 1:1)  | SHEET 1 OF       | 2     |
| TORONTO, ONTARIO<br>CANADA           |                                                                                                                                             | DRAWING NUMBER: 629-13W | 6240-1TD         | ISSUE |
| YOUR CONNECTION TO QUALITY & SERVICE | MANUFACTURE OR SALE OF APPARATUS<br>WITHOUT WRITTEN PERMISSION.                                                                             | PART NUMBER: 629-13W    | 6240-1TD         | 1     |