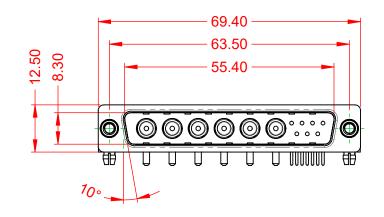

.XX ±0.13 .XXX ±0.05

|                                      | SW REFERENCE NO.: 629 COMBO ASSEMBLY   COMBINATION D-SUB DRAWN: C.B DATE: JAN. 01/2019                                                      |                         |                  |       |
|--------------------------------------|---------------------------------------------------------------------------------------------------------------------------------------------|-------------------------|------------------|-------|
| COMBINATION                          |                                                                                                                                             |                         | DATE: JAN. 01/20 | 19    |
|                                      |                                                                                                                                             | CHECKED:                | DATE:            |       |
| EDAC INC                             | THESE DRAWINGS AND SPECIFICATIONS<br>ARE THE PROPERTY OF EDAC INC.,AND<br>SHALL NOT BE REPRODUCED,OR COPIED<br>OR USED AS THE BASIS FOR THE | SCALE: (IN C.A.D. 1:1)  | SHEET 1 OF       | 2     |
| TORONTO, ONTARIO<br>CANADA           |                                                                                                                                             | DRAWING NUMBER: 629-13W | 6240-1TD         | ISSUE |
| YOUR CONNECTION TO QUALITY & SERVICE | MANUFACTURE OR SALE OF APPARATUS<br>WITHOUT WRITTEN PERMISSION.                                                                             | PART NUMBER: 629-13W    | 6240-1TD         | 1     |