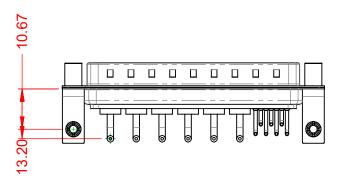

.XX ±0.13 .XXX ±0.05

|                                      | SW REFERENCE NO.: 629 COMBO ASSEMBLY   COMBINATION D-SUB DRAWN: C.B DATE: JAN. 01/2019                                                      |                         |                  |       |
|--------------------------------------|---------------------------------------------------------------------------------------------------------------------------------------------|-------------------------|------------------|-------|
| COMBINATION                          |                                                                                                                                             |                         | DATE: JAN. 01/20 | 19    |
|                                      |                                                                                                                                             | CHECKED:                | DATE:            |       |
| EDAC INC                             | THESE DRAWINGS AND SPECIFICATIONS<br>ARE THE PROPERTY OF EDAC INC.,AND<br>SHALL NOT BE REPRODUCED,OR COPIED<br>OR USED AS THE BASIS FOR THE | SCALE: (IN C.A.D. 1:1)  | SHEET 1 OF       | 2     |
| TORONTO, ONTARIO<br>CANADA           |                                                                                                                                             | DRAWING NUMBER: 629-13W | 6240-1TD         | ISSUE |
| YOUR CONNECTION TO QUALITY & SERVICE | MANUFACTURE OR SALE OF APPARATUS<br>WITHOUT WRITTEN PERMISSION.                                                                             | PART NUMBER: 629-13W    | 6240-1TD         | 1     |