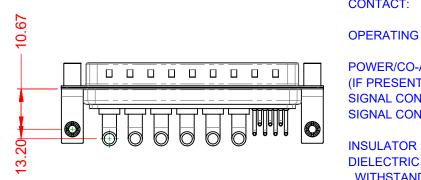

| ISSUE NUMBER |   |
|--------------|---|
| ORIGINAL     | 1 |

NOTES:

MATERIAL: HOUSING: SHELL: CONTACT:

WITHSTANDING VOLTAGE:

THERMOPLASTIC POLYESTER, UL94V-0 STEEL, TIN PLATED COPPER ALLOY, GOLD FLASH PLATED

| OPERATING TEMPERATURE:                      | -55°C ~ 125°C  |
|---------------------------------------------|----------------|
| POWER/CO-AX CONTACT RATING:<br>(IF PRESENT) | 40A (CURRENT)  |
| SIGNAL CONTACT CURRENT RATING:              | 5A PER CONTACT |
| SIGNAL CONTACT RESISTANCE:                  | 10mΩ MAX.      |
| INSULATOR RESISTANCE:                       | 5000MΩ min.    |