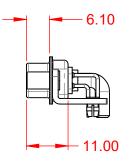

| ISSUE NUMBER |   |
|--------------|---|
| ORIGINAL     | 1 |





NOTES:

MATERIAL: HOUSING: SHELL: CONTACT:

WITHSTANDING VOLTAGE:

THERMOPLASTIC POLYESTER, UL94V-0 STEEL, TIN PLATED COPPER ALLOY, GOLD FLASH PLATED



| OPERATING TEMPERATURE:                      | -55°C ~ 125°C  |
|---------------------------------------------|----------------|
| POWER/CO-AX CONTACT RATING:<br>(IF PRESENT) | 40A (CURRENT)  |
| SIGNAL CONTACT CURRENT RATING:              | 5A PER CONTACT |
| SIGNAL CONTACT RESISTANCE:                  | 10mΩ MAX.      |
| INSULATOR RESISTANCE:                       | 5000MΩ min.    |

.XX ±0.13 .XXX ±0.05

|                                      |                            |                                                                        |                     | SW REFERENCE NO.: 629 COMBO ASSEMBLY |                    |       |