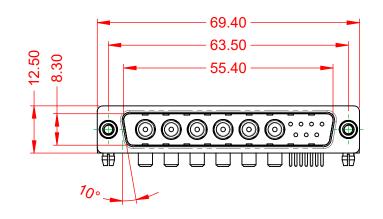

| ISSUE NUMBER |   |
|--------------|---|
| ORIGINAL     | 1 |





NOTES:

MATERIAL: HOUSING: SHELL: CONTACT:

WITHSTANDING VOLTAGE:

THERMOPLASTIC POLYESTER, UL94V-0 STEEL, TIN PLATED COPPER ALLOY, GOLD FLASH PLATED



| OPERATING TEMPERATURE:                      | -55°C ~ 125°C  |
|---------------------------------------------|----------------|
| POWER/CO-AX CONTACT RATING:<br>(IF PRESENT) | 40A (CURRENT)  |
| SIGNAL CONTACT CURRENT RATING:              | 5A PER CONTACT |
| SIGNAL CONTACT RESISTANCE:                  | 10mΩ MAX.      |
| INSULATOR RESISTANCE:                       | 5000MΩ min.    |

.XX ±0.13 .XXX ±0.05

|                                      |                            |                                                                        |                     | SW REFERENCE NO.: 629 COMBO ASSEMBLY |                    |