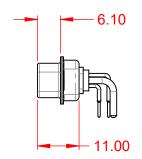

## **COMBINATION D-SUB**

**EDAC INC** TORONTO, ONTARIO CANADA

THESE DRAWINGS AND SPECIFICATIONS ARE THE PROPERTY OF EDAC INC..AND SHALL NOT BE REPRODUCED, OR COPIED OR USED AS THE BASIS FOR THE MANUFACTURE OR SALE OF APPARATUS WITHOUT WRITTEN PERMISSION.

| ł | SW REFERENCE NO.: 629 C         | OMBO ASSEMBLY      |
|---|---------------------------------|--------------------|
|   | DRAWN: C.B                      | DATE: JAN. 01/2019 |
|   | CHECKED:                        | DATE:              |
|   | SCALE: (IN C.A.D. 1:1)          | SHEET 1 OF 2       |
|   | DDAMING NUMBER: 620 17W5640 1N1 |                    |

DRAWING NUMBER: 629-17W5640-1N1 ISSUE PART NUMBER: 629-17W5640-1N1

TOLERANCE UNLESS OTHERWISE SPECIFIED

.X ±0.25 .XX ±0.13

.XXX ±0.05

THIS IS A C.A.D. GENERATED DRAWING DO NOT MAKE MANUAL REVISIONS TO MASTER.