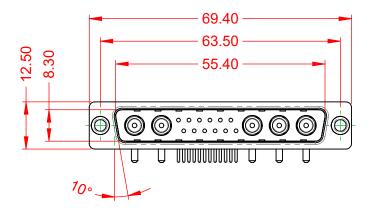

## **COMBINATION D-SUB**

**EDAC INC** TORONTO, ONTARIO CANADA

THESE DRAWINGS AND SPECIFICATIONS ARE THE PROPERTY OF EDAC INC..AND SHALL NOT BE REPRODUCED, OR COPIED OR USED AS THE BASIS FOR THE MANUFACTURE OR SALE OF APPARATUS WITHOUT WRITTEN PERMISSION.

| ł | SW REFERENCE NO.: 629 C         | OMBO ASSEMBLY      |
|---|---------------------------------|--------------------|
|   | DRAWN: C.B                      | DATE: JAN. 01/2019 |
|   | CHECKED:                        | DATE:              |
|   | SCALE: (IN C.A.D. 1:1)          | SHEET 1 OF 2       |
|   | DDAMING NUMBER: 620 17W5640 1N1 |                    |

DRAWING NUMBER: 629-17W5640-1N1 ISSUE PART NUMBER: 629-17W5640-1N1

TOLERANCE UNLESS OTHERWISE SPECIFIED

.X ±0.25 .XX ±0.13

.XXX ±0.05

THIS IS A C.A.D. GENERATED DRAWING DO NOT MAKE MANUAL REVISIONS TO MASTER.