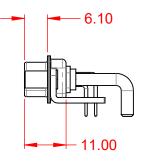

|              | COMBINATION D-SUB                    |                                                                                                                                       | SW REFERENCE NO.: 629 COMBO ASSEMBLY |                  |       |
|--------------|--------------------------------------|---------------------------------------------------------------------------------------------------------------------------------------|--------------------------------------|------------------|-------|
|              |                                      |                                                                                                                                       | DRAWN: C.B                           | DATE: JAN. 01/20 | 19    |
|              |                                      |                                                                                                                                       | CHECKED:                             | DATE:            |       |
| то           | EDAC INC                             | THESE DRAWINGS AND SPECIFICATIONS<br>ARE THE PROPERTY OF EDAC INC.,AND                                                                | SCALE: (IN C.A.D. 1:1)               | SHEET 1 OF       | 2     |
| IVES<br>NCY. | YOUR CONNECTION TO QUALITY & SERVICE | SHALL NOT BE REPRODUCED, OR COPIED<br>OR USED AS THE BASIS FOR THE<br>MANUFACTURE OR SALE OF APPARATUS<br>WITHOUT WRITTEN PERMISSION. | DRAWING NUMBER: 629-25W3250-3NE      |                  | ISSUE |
|              |                                      |                                                                                                                                       | PART NUMBER: 629-25W                 | /3250-3NE        | 1     |