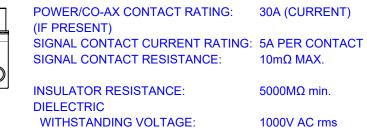

NOTES: MATERIAL: HOUSING: THERMOPLASTIC POLYESTER, UL94V-0 STEEL, NICKEL PLATED SHELL: CONTACT: COPPER ALLOY, GOLD FLASH PLATED 10.67 **OPERATING TEMPERATURE:** -55°C ~ 125°C 30A (CURRENT) POWER/CO-AX CONTACT RATING: (IF PRESENT) SIGNAL CONTACT CURRENT RATING: 5A PER CONTACT SIGNAL CONTACT RESISTANCE:  $10m\Omega$  MAX. Θ **INSULATOR RESISTANCE:** 5000MΩ min. DIELECTRIC Ø 0