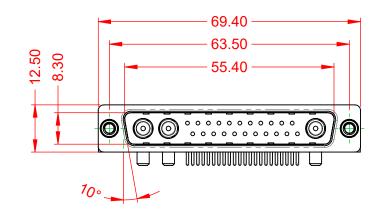

|              | COMBINATION D-SUB                    |                                                                                                                                       | SW REFERENCE NO.: 629 COMBO ASSEMBLY |                  |       |
|--------------|--------------------------------------|---------------------------------------------------------------------------------------------------------------------------------------|--------------------------------------|------------------|-------|
|              |                                      |                                                                                                                                       | DRAWN: C.B                           | DATE: JAN. 01/20 | 19    |
|              |                                      |                                                                                                                                       | CHECKED:                             | DATE:            |       |
| то           | EDAC INC                             | THESE DRAWINGS AND SPECIFICATIONS<br>ARE THE PROPERTY OF EDAC INC.,AND                                                                | SCALE: (IN C.A.D. 1:1)               | SHEET 1 OF       | 2     |
| IVES<br>NCY. | YOUR CONNECTION TO QUALITY & SERVICE | SHALL NOT BE REPRODUCED, OR COPIED<br>OR USED AS THE BASIS FOR THE<br>MANUFACTURE OR SALE OF APPARATUS<br>WITHOUT WRITTEN PERMISSION. | DRAWING NUMBER: 629-25W3250-3NE      |                  | ISSUE |
|              |                                      |                                                                                                                                       | PART NUMBER: 629-25W                 | /3250-3NE        | 1     |