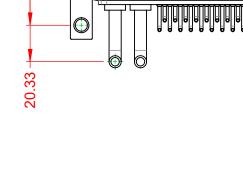

NOTES: MATERIAL: HOUSING: THERMOPLASTIC POLYESTER, UL94V-0 STEEL, NICKEL PLATED SHELL: CONTACT: COPPER ALLOY, GOLD FLASH PLATED 10.67 **OPERATING TEMPERATURE:** -55°C ~ 125°C 30A (CURRENT) POWER/CO-AX CONTACT RATING: (IF PRESENT) SIGNAL CONTACT CURRENT RATING: 5A PER CONTACT SIGNAL CONTACT RESISTANCE:  $10m\Omega$  MAX. Θ **INSULATOR RESISTANCE:** 5000MΩ min. DIELECTRIC Ø 0