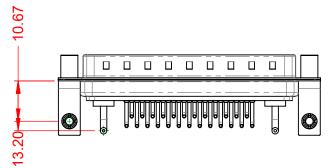

| ISSUE NUMBER |     |
|--------------|-----|
| ORIGINAL     | (1) |





NOTES:

MATERIAL: HOUSING: SHELL: CONTACT:

THERMOPLASTIC POLYESTER, UL94V-0 STEEL, TIN PLATED COPPER ALLOY, 30µ" GOLD PLATED



| POWER/CO-AX CONTACT RATING:    | 10A (CURREN |
|--------------------------------|-------------|
| (IF PRESENT)                   |             |
| SIGNAL CONTACT CURRENT RATING: | 5A PER CONT |
| SIGNAL CONTACT RESISTANCE:     | 10mΩ MAX.   |
|                                |             |
| INSULATOR RESISTANCE:          | 5000MΩ min. |
|                                |             |

.XX ±0.13 .XXX ±0.05

DIELECTRIC WITHSTANDING VOLTAGE:

**OPERATING TEMPERATURE:** 

VT)

-55°C ~ 125°C

TACT

1000V AC rms



|                                      | COMBINATION D-SUB                                               |                                                                        | SW REFERENCE NO.: 629 COMBO ASSEMBLY |                   |    |
|---------------------------------