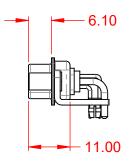

| ISSUE NUMBER |     |
|--------------|-----|
| ORIGINAL     | (1) |





NOTES:

MATERIAL: HOUSING: SHELL: CONTACT:

THERMOPLASTIC POLYESTER, UL94V-0 STEEL, TIN PLATED COPPER ALLOY, 30µ" GOLD PLATED



| POWER/CO-AX CONTACT RATING:    | 10A (CURREN |
|--------------------------------|-------------|
| (IF PRESENT)                   |             |
| SIGNAL CONTACT CURRENT RATING: | 5A PER CONT |
| SIGNAL CONTACT RESISTANCE:     | 10mΩ MAX.   |
|                                |             |
| INSULATOR RESISTANCE:          | 5000MΩ min. |
|                                |             |

.XX ±0.13 .XXX ±0.05

DIELECTRIC WITHSTANDING VOLTAGE:

**OPERATING TEMPERATURE:** 

VT)

-55°C ~ 125°C

TACT

1000V AC rms



|                                      | COMBINATION D-SUB                                               |