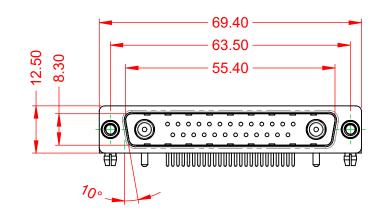

| ISSUE NUMBER |     |
|--------------|-----|
| ORIGINAL     | (1) |





NOTES:

MATERIAL: HOUSING: SHELL: CONTACT:

THERMOPLASTIC POLYESTER, UL94V-0 STEEL, TIN PLATED COPPER ALLOY, 30µ" GOLD PLATED



| POWER/CO-AX CONTACT RATING:    | 10A (CURREN |
|--------------------------------|-------------|
| (IF PRESENT)                   |             |
| SIGNAL CONTACT CURRENT RATING: | 5A PER CONT |
| SIGNAL CONTACT RESISTANCE:     | 10mΩ MAX.   |
|                                |             |
| INSULATOR RESISTANCE:          | 5000MΩ min. |
|                                |             |

.XX ±0.13 .XXX ±0.05

DIELECTRIC WITHSTANDING VOLTAGE:

**OPERATING TEMPERATURE:** 

VT)

-55°C ~ 125°C

TACT

1000V AC rms



|                                      | COMBINATION D-SUB                                               |