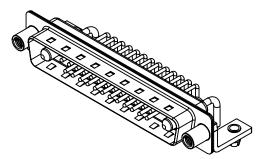

| ISSUE NUMBER |     |
|--------------|-----|
| ORIGINAL     | (1) |

NOTES:

MATERIAL: HOUSING: SHELL: CONTACT:

THERMOPLASTIC POLYESTER, UL94V-0 STEEL, TIN PLATED COPPER ALLOY, 30µ" GOLD PLATED

| POWER/CO-AX CONTACT RATING:    | 10A (CURREN |
|--------------------------------|-------------|
| (IF PRESENT)                   |             |
| SIGNAL CONTACT CURRENT RATING: | 5A PER CONT |
| SIGNAL CONTACT RESISTANCE:     | 10mΩ MAX.   |
|                                |             |
| INSULATOR RESISTANCE:          | 5000MΩ min. |
|                                |             |

.XX ±0.13 .XXX ±0.05

DIELECTRIC WITHSTANDING VOLTAGE:

**OPERATING TEMPERATURE:** 

VT)

-55°C ~ 125°C

TACT

1000V AC rms

|                                      | COMBINATION D-SUB                                               |                                                                        | SW REFERENCE NO.: 629 COMBO ASSEMBLY |                   |    |
|--------------------------------------|-----------------------------------------------------------------|------------------------------------------------------------------------|--------------------------------------|-------------------|----|
|                                      |                                                                 |                                                                        | DRAWN: C.B                           | DATE: JAN. 01/201 | 19 |
|                                      |                                                                 |                                                                        | CHECKED:                             | DATE:             |    |
|                                      | EDAC INC                                                        | THESE DRAWINGS AND SPECIFICATIONS<br>ARE THE PROPERTY OF EDAC INC.,AND | SCALE: (IN C.A.D. 1:1)               | SHEET 1 OF        | 2  |
| YOUR CONNECTION TO QUALITY & SERVICE | SHALL NOT BE REPRODUCED, OR COPIED OR USED AS THE BASIS FOR THE | DRAWING NUMBER: 629-27W2640-1TD                                        |                                      | ISSUE             |    |
|                                      | YOUR CONNECTION TO QUALITY & SERVICE                            | MANUFACTURE OR SALE OF APPARATUS<br>WITHOUT WRITTEN PERMISSION.        | PART NUMBER: 629-27W2                | 2640-1TD          | 1  |