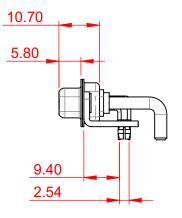

|  | COMBINATION D-SUB                    |                                                                                                                                       | SW REFERENCE NO.: 630 COMBO ASSEMBLY |                  |       |
|--|--------------------------------------|---------------------------------------------------------------------------------------------------------------------------------------|--------------------------------------|------------------|-------|
|  |                                      |                                                                                                                                       | DRAWN: C.B                           | DATE: JAN. 01/20 | 19    |
|  |                                      |                                                                                                                                       | CHECKED:                             | DATE:            |       |
|  | EDAC INC                             | THESE DRAWINGS AND SPECIFICATIONS<br>ARE THE PROPERTY OF EDAC INCAND                                                                  | SCALE: (IN C.A.D. 1:1)               | SHEET 1 OF       | 2     |
|  | TORONTO, ONTARIO<br>CANADA           | SHALL NOT BE REPRODUCED, OR COPIED<br>OR USED AS THE BASIS FOR THE<br>MANUFACTURE OR SALE OF APPARATUS<br>WITHOUT WRITTEN PERMISSION. | DRAWING NUMBER: 630-13W3250-3NB      |                  | ISSUE |
|  | YOUR CONNECTION TO QUALITY & SERVICE |                                                                                                                                       | PART NUMBER: 630-13W                 | 3250-3NB         | 1     |