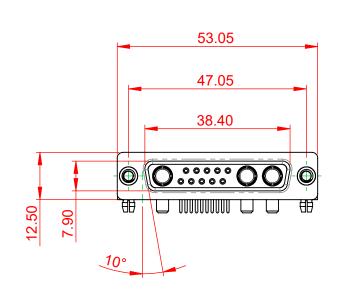

|  | COMBINATION D-SUB                    |                                                                                                                                       | SW REFERENCE NO.: 630 COMBO ASSEMBLY |                  |       |
|--|--------------------------------------|---------------------------------------------------------------------------------------------------------------------------------------|--------------------------------------|------------------|-------|
|  |                                      |                                                                                                                                       | DRAWN: C.B                           | DATE: JAN. 01/20 | 19    |
|  |                                      |                                                                                                                                       | CHECKED:                             | DATE:            |       |
|  | EDAC INC                             | THESE DRAWINGS AND SPECIFICATIONS<br>ARE THE PROPERTY OF EDAC INCAND                                                                  | SCALE: (IN C.A.D. 1:1)               | SHEET 1 OF       | 2     |
|  | TORONTO, ONTARIO<br>CANADA           | SHALL NOT BE REPRODUCED, OR COPIED<br>OR USED AS THE BASIS FOR THE<br>MANUFACTURE OR SALE OF APPARATUS<br>WITHOUT WRITTEN PERMISSION. | DRAWING NUMBER: 630-13W3250-3NB      |                  | ISSUE |
|  | YOUR CONNECTION TO QUALITY & SERVICE |                                                                                                                                       | PART NUMBER: 630-13W                 | 3250-3NB         | 1     |