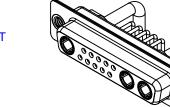

|  | COMBINATION D-SUB                    |                                                                                                                                       | SW REFERENCE NO.: 630 COMBO ASSEMBLY |                  |       |
|--|--------------------------------------|---------------------------------------------------------------------------------------------------------------------------------------|--------------------------------------|------------------|-------|
|  |                                      |                                                                                                                                       | DRAWN: C.B                           | DATE: JAN. 01/20 | 19    |
|  |                                      |                                                                                                                                       | CHECKED:                             | DATE:            |       |
|  | EDAC INC                             | THESE DRAWINGS AND SPECIFICATIONS<br>ARE THE PROPERTY OF EDAC INCAND                                                                  | SCALE: (IN C.A.D. 1:1)               | SHEET 1 OF       | 2     |
|  | TORONTO, ONTARIO<br>CANADA           | SHALL NOT BE REPRODUCED, OR COPIED<br>OR USED AS THE BASIS FOR THE<br>MANUFACTURE OR SALE OF APPARATUS<br>WITHOUT WRITTEN PERMISSION. | DRAWING NUMBER: 630-13W3250-3NB      |                  | ISSUE |
|  | YOUR CONNECTION TO QUALITY & SERVICE |                                                                                                                                       | PART NUMBER: 630-13W                 | 3250-3NB         | 1     |