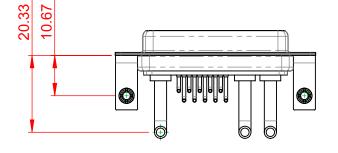

|  | COMBINATION D-SUB                    |                                                                                                                                       | SW REFERENCE NO.: 630 COMBO ASSEMBLY |                  |       |
|--|--------------------------------------|---------------------------------------------------------------------------------------------------------------------------------------|--------------------------------------|------------------|-------|
|  |                                      |                                                                                                                                       | DRAWN: C.B                           | DATE: JAN. 01/20 | 19    |
|  |                                      |                                                                                                                                       | CHECKED:                             | DATE:            |       |
|  | EDAC INC                             | THESE DRAWINGS AND SPECIFICATIONS<br>ARE THE PROPERTY OF EDAC INCAND                                                                  | SCALE: (IN C.A.D. 1:1)               | SHEET 1 OF       | 2     |
|  | TORONTO, ONTARIO<br>CANADA           | SHALL NOT BE REPRODUCED, OR COPIED<br>OR USED AS THE BASIS FOR THE<br>MANUFACTURE OR SALE OF APPARATUS<br>WITHOUT WRITTEN PERMISSION. | DRAWING NUMBER: 630-13W3250-3NB      |                  | ISSUE |
|  | YOUR CONNECTION TO QUALITY & SERVICE |                                                                                                                                       | PART NUMBER: 630-13W                 | 3250-3NB         | 1     |