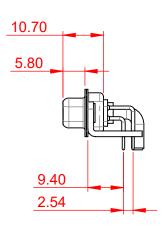

INSULATOR RESISTANCE: DIELECTRIC WITHSTANDING VOLTAGE:

|  | COMBINATION D-SUB                                                              |                                                                                                                                                                                                                | SW REFERENCE NO.: 630 COMBO ASSEMBLY |                  |       |
|--|--------------------------------------------------------------------------------|----------------------------------------------------------------------------------------------------------------------------------------------------------------------------------------------------------------|--------------------------------------|------------------|-------|
|  |                                                                                |                                                                                                                                                                                                                | DRAWN: C.B                           | DATE: JAN. 01/20 | 19    |
|  |                                                                                |                                                                                                                                                                                                                | CHECKED:                             | DATE:            |       |
|  | EDAC INC<br>TORONTO, ONTARIO<br>CANADA<br>YOUR CONNECTION TO QUALITY & SERVICE | THESE DRAWINGS AND SPECIFICATIONS<br>ARE THE PROPERTY OF EDAC INC.,AND<br>SHALL NOT BE REPRODUCED,OR COPIED<br>OR USED AS THE BASIS FOR THE<br>MANUFACTURE OR SALE OF APPARATUS<br>WITHOUT WRITTEN PERMISSION. | SCALE: (IN C.A.D. 1:1)               | SHEET 1 OF       | 2     |
|  |                                                                                |                                                                                                                                                                                                                | DRAWING NUMBER: 630-21W1640-3N4      |                  | ISSUE |
|  |                                                                                |                                                                                                                                                                                                                | PART NUMBER: 630-21W                 | 1640-3N4         | 1     |