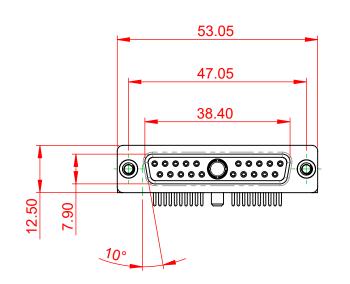

INSULATOR RESISTANCE: DIELECTRIC WITHSTANDING VOLTAGE:

|  | COMBINATION D-SUB                                                              |                                                                                                                                                                                                                | SW REFERENCE NO.: 630 COMBO ASSEMBLY |                  |       |
|--|--------------------------------------------------------------------------------|----------------------------------------------------------------------------------------------------------------------------------------------------------------------------------------------------------------|--------------------------------------|------------------|-------|
|  |                                                                                |                                                                                                                                                                                                                | DRAWN: C.B                           | DATE: JAN. 01/20 | 19    |
|  |                                                                                |                                                                                                                                                                                                                | CHECKED:                             | DATE:            |       |
|  | EDAC INC<br>TORONTO, ONTARIO<br>CANADA<br>YOUR CONNECTION TO QUALITY & SERVICE | THESE DRAWINGS AND SPECIFICATIONS<br>ARE THE PROPERTY OF EDAC INC.,AND<br>SHALL NOT BE REPRODUCED,OR COPIED<br>OR USED AS THE BASIS FOR THE<br>MANUFACTURE OR SALE OF APPARATUS<br>WITHOUT WRITTEN PERMISSION. | SCALE: (IN C.A.D. 1:1)               | SHEET 1 OF       | 2     |
|  |                                                                                |                                                                                                                                                                                                                | DRAWING NUMBER: 630-21W1640-3N4      |                  | ISSUE |
|  |                                                                                |                                                                                                                                                                                                                | PART NUMBER: 630-21W                 | 1640-3N4         | 1     |