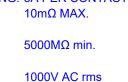

## NOTES:

MATERIAL: HOUSING: SHELL: CONTACT:

THERMOPLASTIC POLYESTER, UL94V-0 STEEL, NICKEL PLATED COPPER ALLOY, 30µ GOLD PLATED

.XX ±0.13

.XXX ±0.05

POWER/CO-AX CONTACT RATING:30A (CURRENT)(IF PRESENT)SIGNAL CONTACT CURRENT RATING:5A PER CONTACTSIGNAL CONTACT RESISTANCE:10mΩ MAX.

INSULATOR RESISTANCE: DIELECTRIC WITHSTANDING VOLTAGE:

|  | COMBINATION D-SUB                                                              |                                                                                                                                                                                                                | SW REFERENCE NO.: 630 COMBO ASSEMBLY |                  |       |
|--|--------------------------------------------------------------------------------|----------------------------------------------------------------------------------------------------------------------------------------------------------------------------------------------------------------|--------------------------------------|------------------|-------|
|  |                                                                                |                                                                                                                                                                                                                | DRAWN: C.B                           | DATE: JAN. 01/20 | 19    |
|  |                                                                                |                                                                                                                                                                                                                | CHECKED:                             | DATE:            |       |
|  | EDAC INC<br>TORONTO, ONTARIO<br>CANADA<br>YOUR CONNECTION TO QUALITY & SERVICE | THESE DRAWINGS AND SPECIFICATIONS<br>ARE THE PROPERTY OF EDAC INC.,AND<br>SHALL NOT BE REPRODUCED,OR COPIED<br>OR USED AS THE BASIS FOR THE<br>MANUFACTURE OR SALE OF APPARATUS<br>WITHOUT WRITTEN PERMISSION. | SCALE: (IN C.A.D. 1:1)               | SHEET 1 OF       | 2     |
|  |                                                                                |                                                                                                                                                                                                                | DRAWING NUMBER: 630-21W1640-3N4      |                  | ISSUE |
|  |                                                                                |                                                                                                                                                                                                                | PART NUMBER: 630-21W                 | 1640-3N4         | 1     |