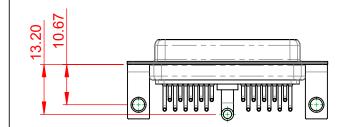

INSULATOR RESISTANCE: DIELECTRIC WITHSTANDING VOLTAGE:

|  | COMBINATION D-SUB                                                              |                                                                                                                                                                                                                | SW REFERENCE NO.: 630 COMBO ASSEMBLY |                  |       |
|--|--------------------------------------------------------------------------------|----------------------------------------------------------------------------------------------------------------------------------------------------------------------------------------------------------------|--------------------------------------|------------------|-------|
|  |                                                                                |                                                                                                                                                                                                                | DRAWN: C.B                           | DATE: JAN. 01/20 | 19    |
|  |                                                                                |                                                                                                                                                                                                                | CHECKED:                             | DATE:            |       |
|  | EDAC INC<br>TORONTO, ONTARIO<br>CANADA<br>YOUR CONNECTION TO QUALITY & SERVICE | THESE DRAWINGS AND SPECIFICATIONS<br>ARE THE PROPERTY OF EDAC INC.,AND<br>SHALL NOT BE REPRODUCED,OR COPIED<br>OR USED AS THE BASIS FOR THE<br>MANUFACTURE OR SALE OF APPARATUS<br>WITHOUT WRITTEN PERMISSION. | SCALE: (IN C.A.D. 1:1)               | SHEET 1 OF       | 2     |
|  |                                                                                |                                                                                                                                                                                                                | DRAWING NUMBER: 630-21W1640-3N4      |                  | ISSUE |
|  |                                                                                |                                                                                                                                                                                                                | PART NUMBER: 630-21W                 | 1640-3N4         | 1     |