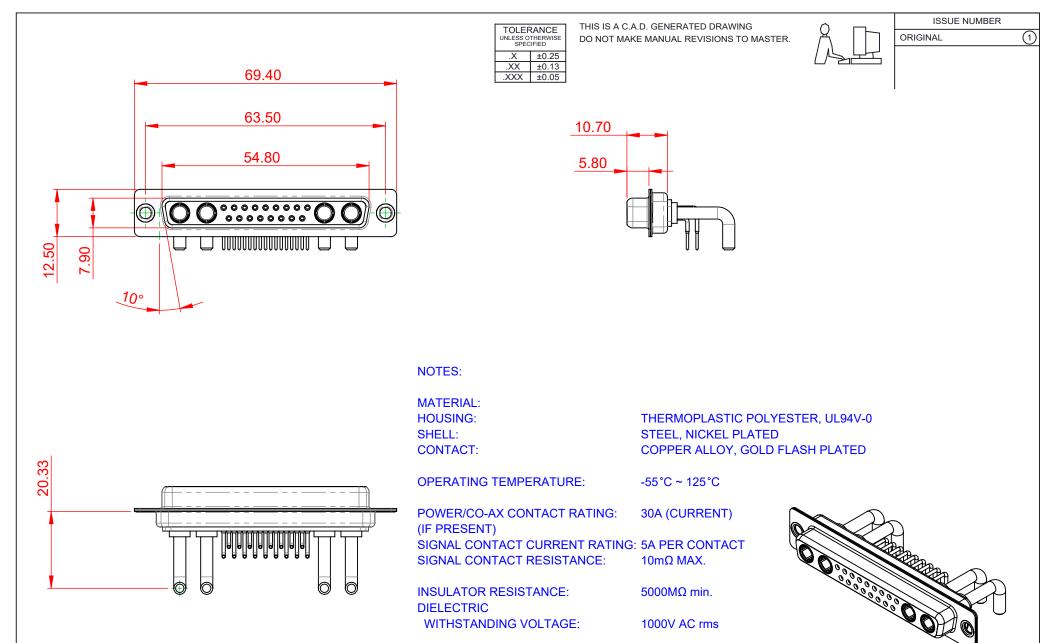

THIS SERIES FULLY CONFORMS TO THE EUROPEAN UNION DIRECTIVES 2011/65/EU FOR RoHS COMPLIANCY.

COMPLIANT

| COMBINATION D-SUB                                                              |                                                                                                                                                                                                                | SW REFERENCE NO.: 630 COMBO ASSEMBLY |                  |       |
|--------------------------------------------------------------------------------|----------------------------------------------------------------------------------------------------------------------------------------------------------------------------------------------------------------|--------------------------------------|------------------|-------|
|                                                                                |                                                                                                                                                                                                                | DRAWN: C.B                           | DATE: JAN. 01/20 | 19    |
|                                                                                |                                                                                                                                                                                                                | CHECKED:                             | DATE:            |       |
| EDAC INC<br>TORONTO, ONTARIO<br>CANADA<br>YOUR CONNECTION TO QUALITY & SERVICE | THESE DRAWINGS AND SPECIFICATIONS<br>ARE THE PROPERTY OF EDAC INC.,AND<br>SHALL NOT BE REPRODUCED,OR COPIED<br>OR USED AS THE BASIS FOR THE<br>MANUFACTURE OR SALE OF APPARATUS<br>WITHOUT WRITTEN PERMISSION. | SCALE: (IN C.A.D. 1:1)               | SHEET 1 OF       | 2     |
|                                                                                |                                                                                                                                                                                                                | DRAWING NUMBER: 630-21W              | 4250-3N1         | ISSUE |
|                                                                                |                                                                                                                                                                                                                | PART NUMBER: 630-21W                 | 4250-3N1         | 1     |