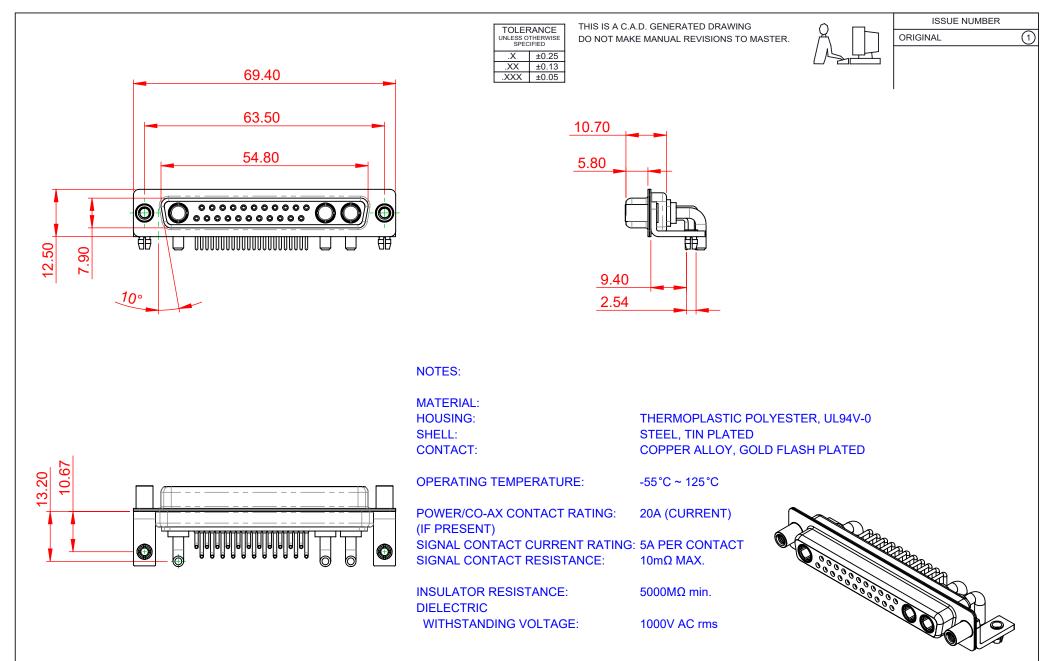

| COMBINATION D-SUB                    |                                                                                                                                                                                                                | SW REFERENCE NO.: 630 COMBO ASSEMBLY |                  |       |
|--------------------------------------|----------------------------------------------------------------------------------------------------------------------------------------------------------------------------------------------------------------|--------------------------------------|------------------|-------|
|                                      |                                                                                                                                                                                                                | DRAWN: C.B                           | DATE: JAN. 01/20 | 19    |
|                                      |                                                                                                                                                                                                                | CHECKED:                             | DATE:            |       |
| EDAC INC                             | THESE DRAWINGS AND SPECIFICATIONS<br>ARE THE PROPERTY OF EDAC INC.,AND<br>SHALL NOT BE REPRODUCED,OR COPIED<br>OR USED AS THE BASIS FOR THE<br>MANUFACTURE OR SALE OF APPARATUS<br>WITHOUT WRITTEN PERMISSION. | SCALE: (IN C.A.D. 1:1)               | SHEET 1 OF       | 2     |
| TORONTO, ONTARIO<br>CANADA           |                                                                                                                                                                                                                | DRAWING NUMBER: 630-25W3240-2TD      |                  | ISSUE |
| YOUR CONNECTION TO QUALITY & SERVICE |                                                                                                                                                                                                                | PART NUMBER: 630-25W                 | 3240-2TD         | 1     |