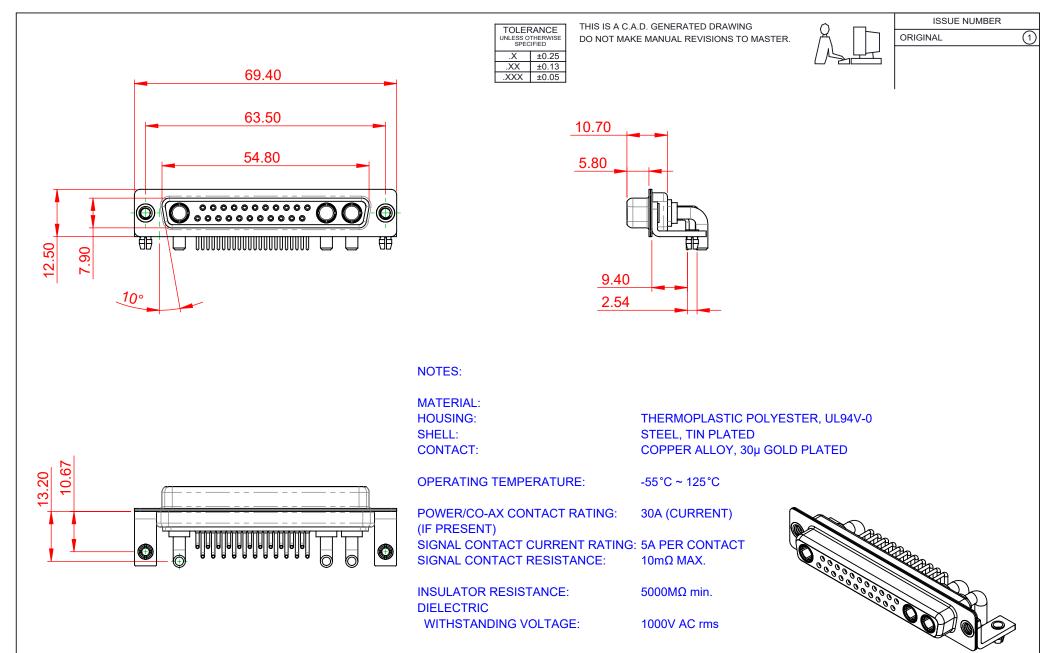

|  | COMBINATION D-SUB                                                              |                                                                                                                                                                                                                | SW REFERENCE NO.: 630 COMBO ASSEMBLY |                  |       |
|--|--------------------------------------------------------------------------------|----------------------------------------------------------------------------------------------------------------------------------------------------------------------------------------------------------------|--------------------------------------|------------------|-------|
|  |                                                                                |                                                                                                                                                                                                                | DRAWN: C.B                           | DATE: JAN. 01/20 | 19    |
|  |                                                                                |                                                                                                                                                                                                                | CHECKED:                             | DATE:            |       |
|  | EDAG INC<br>TORONTO, ONTARIO<br>CANADA<br>YOUR CONNECTION TO QUALITY & SERVICE | THESE DRAWINGS AND SPECIFICATIONS<br>ARE THE PROPERTY OF EDAC INC.,AND<br>SHALL NOT BE REPRODUCED,OR COPIED<br>OR USED AS THE BASIS FOR THE<br>MANUFACTURE OR SALE OF APPARATUS<br>WITHOUT WRITTEN PERMISSION. | SCALE: (IN C.A.D. 1:1)               | SHEET 1 OF       | 2     |
|  |                                                                                |                                                                                                                                                                                                                | DRAWING NUMBER: 630-25W3640-3TB      |                  | ISSUE |
|  |                                                                                |                                                                                                                                                                                                                | PART NUMBER: 630-25W                 | 3640-3TB         | 1     |