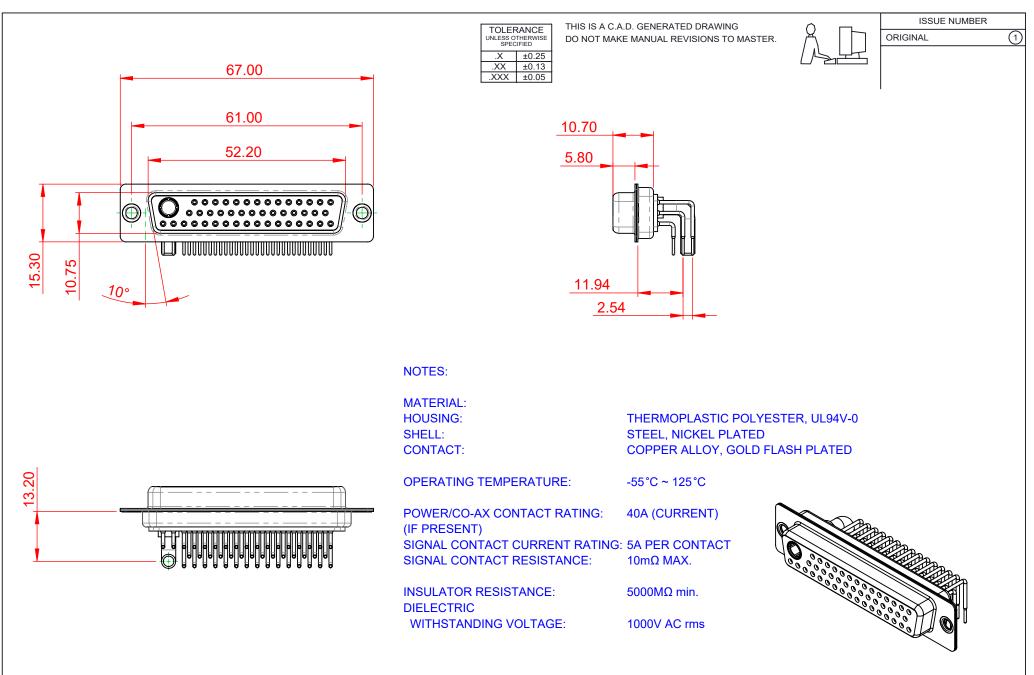

|                                                                                |                                                                                                                                                                                                                | SW REFERENCE NO.: 630 COMBO ASSEMBLY |                  |       |
|--------------------------------------------------------------------------------|----------------------------------------------------------------------------------------------------------------------------------------------------------------------------------------------------------------|--------------------------------------|------------------|-------|
|                                                                                |