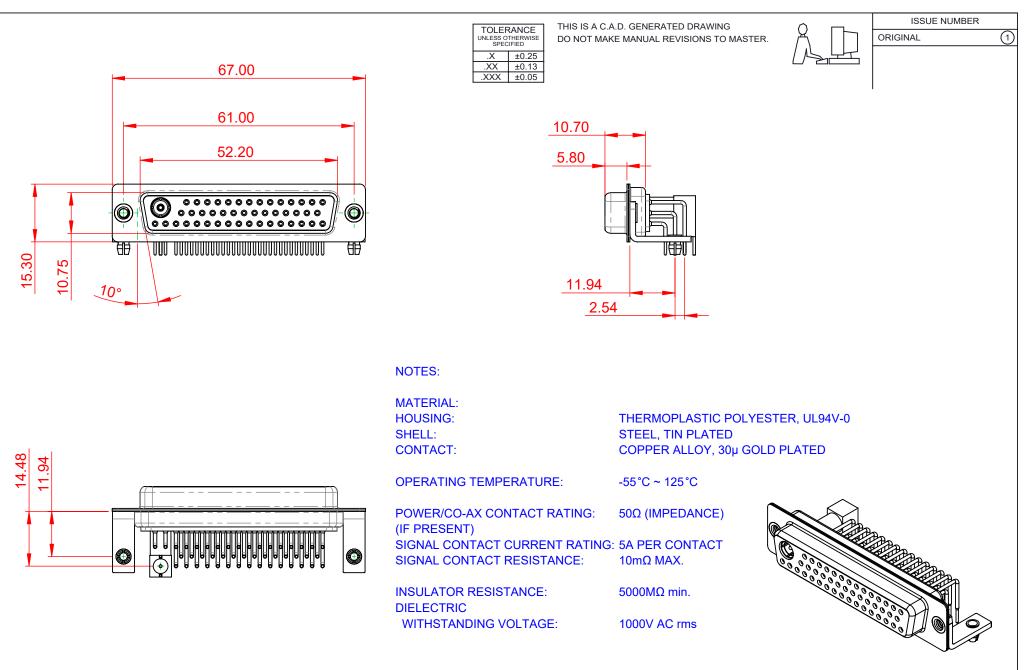

|                                 |                                                                          | SW REFERENCE NO.: 630 COMBO ASSEMBLY |                  |       |
|---------------------------------|--------------------------------------------------------------------------|--------------------------------------|------------------|-------|
|                                 |                                                                          | DRAWN: C.B                           | DATE: JAN. 01/20 | 19    |
|                                 |                                                                          |                                      | DATE:            |       |
| EDAC INC                        | C THESE DRAWINGS AND SPECIFICATIONS<br>ARE THE PROPERTY OF EDAC INC. AND | SCALE: (IN C.A.D. 1:1)               | SHEET 1 OF       | 2     |
|                                 | ITARIO SHALL NOT BE REPRODUCED, OR COPIED                                | DRAWING NUMBER: 630-47W              | 1640-5T3         | ISSUE |
| YOUR CONNECTION TO QUALITY & SE | RVICE MANUFACTURE OR SALE OF APPARATUS WITHOUT WRITTEN PERMISSION.       | PART NUMBER: 630-47W                 | 1640-5T3         | 1     |