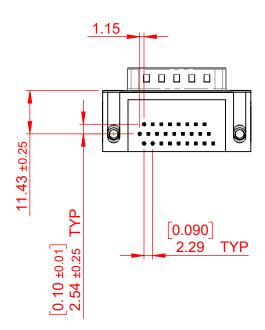

THIS IS A C.A.D. GENERATED DRAWING DO NOT MAKE MANUAL REVISIONS TO MASTER.

ORIGINAL (1)

NOTES:

MATERIAL:

HOUSING: THERMOPLASTIC POLYESTER, UL94V-0

SHELL: STEEL, NICKEL PLATED

CONTACT: COPPER ALLOY, 15µ GOLD PLATING

OPERATING TEMPERATURE: -55°C TO +85°C

CURRENT RATING: 3A PER CONTACT

CONTACT RESISTANCE:  $25m\Omega$  MAX. INSULATOR RESISTANCE:  $5000M\Omega$  min.

**DIELECTRIC** 

WITHSTANDING VOLTAGE: 1000V AC rms

| 633 SERIES D-SUB CONNECTOR                                                                        |                                                                     | SW REFERENCE NO.: 633 ASSEMBLY  |                    |       |
|---------------------------------------------------------------------------------------------------|---------------------------------------------------------------------|---------------------------------|--------------------|-------|
|                                                                                                   |                                                                     | DRAWN: C.B                      | DATE: AUG. 01/2018 |       |
|                                                                                                   |                                                                     | CHECKED:                        | DATE:              |       |
| EDAC INC                                                                                          | THESE DRAWINGS AND SPECIFICATIONS ARE THE PROPERTY OF EDAC INC.,AND | SCALE: (IN C.A.D. 1:1)          | SHEET 1 OF         | 1     |
| TORONTO, ONTARIO CANADA                                                                           | SHALL NOT BE REPRODUCED,OR COPIED OR USED AS THE BASIS FOR THE      | DRAWING NUMBER: 633-026-363-051 |                    | ISSUE |
| YOUR CONNECTION TO QUALITY & SERVICE MANUFACTURE OR SALE OF APPARATUS WITHOUT WRITTEN PERMISSION. |                                                                     | PART NUMBER: 633-026-363-051    |                    | 1     |