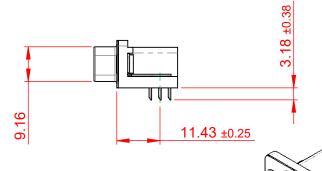

THIS IS A C.A.D. GENERATED DRAWING DO NOT MAKE MANUAL REVISIONS TO MASTER.

ORIGINAL (1)

NOTES:

MATERIAL:

HOUSING: THERMOPLASTIC POLYESTER, UL94V-0

SHELL: STEEL, NICKEL PLATED

CONTACT: COPPER ALLOY, 15µ GOLD PLATING

OPERATING TEMPERATURE: -55°C TO +85°C

CURRENT RATING: 3A PER CONTACT

CONTACT RESISTANCE:  $25m\Omega$  MAX. INSULATOR RESISTANCE:  $5000M\Omega$  min.

**DIELECTRIC** 

WITHSTANDING VOLTAGE: 1000V AC rms

| 633 SERIES D-SUB CONNECTOR                                                                        |                                                                     | SW REFERENCE NO.: 633 ASSEMBLY  |                    |       |
|---------------------------------------------------------------------------------------------------|---------------------------------------------------------------------|---------------------------------|--------------------|-------|
|                                                                                                   |                                                                     | DRAWN: C.B                      | DATE: AUG. 01/2018 |       |
|                                                                                                   |                                                                     | CHECKED:                        | DATE:              |       |
| EDAC INC                                                                                          | THESE DRAWINGS AND SPECIFICATIONS ARE THE PROPERTY OF EDAC INC.,AND | SCALE: (IN C.A.D. 1:1)          | SHEET 1 OF         | 1     |
| TORONTO, ONTARIO CANADA                                                                           | SHALL NOT BE REPRODUCED,OR COPIED OR USED AS THE BASIS FOR THE      | DRAWING NUMBER: 633-026-363-051 |                    | ISSUE |
| YOUR CONNECTION TO QUALITY & SERVICE MANUFACTURE OR SALE OF APPARATUS WITHOUT WRITTEN PERMISSION. |                                                                     | PART NUMBER: 633-026-363-051    |                    | 1     |