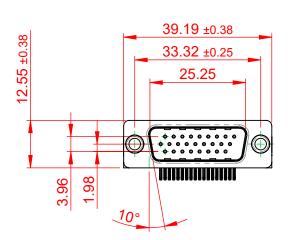

THIS IS A C.A.D. GENERATED DRAWING DO NOT MAKE MANUAL REVISIONS TO MASTER.

ORIGINAL (1)

NOTES:

MATERIAL:

HOUSING: THERMOPLASTIC POLYESTER, UL94V-0

SHELL: STEEL, NICKEL PLATED

CONTACT: COPPER ALLOY, 15µ GOLD PLATING

OPERATING TEMPERATURE: -55°C TO +85°C

CURRENT RATING: 3A PER CONTACT

CONTACT RESISTANCE:  $25m\Omega$  MAX. INSULATOR RESISTANCE:  $5000M\Omega$  min.

**DIELECTRIC** 

WITHSTANDING VOLTAGE: 1000V AC rms

| 633 SERIES D-SUB CONNECTOR                                                                        |                                                                     | SW REFERENCE NO.: 633 ASSEMBLY  |                    |       |
|---------------------------------------------------------------------------------------------------|---------------------------------------------------------------------|---------------------------------|--------------------|-------|
|                                                                                                   |                                                                     | DRAWN: C.B                      | DATE: AUG. 01/2018 |       |
|                                                                                                   |                                                                     | CHECKED:                        | DATE:              |       |
| EDAC INC                                                                                          | THESE DRAWINGS AND SPECIFICATIONS ARE THE PROPERTY OF EDAC INC.,AND | SCALE: (IN C.A.D. 1:1)          | SHEET 1 OF         | 1     |
| TORONTO, ONTARIO CANADA                                                                           | SHALL NOT BE REPRODUCED,OR COPIED OR USED AS THE BASIS FOR THE      | DRAWING NUMBER: 633-026-363-051 |                    | ISSUE |
| YOUR CONNECTION TO QUALITY & SERVICE MANUFACTURE OR SALE OF APPARATUS WITHOUT WRITTEN PERMISSION. |                                                                     | PART NUMBER: 633-026-363-051    |                    | 1     |