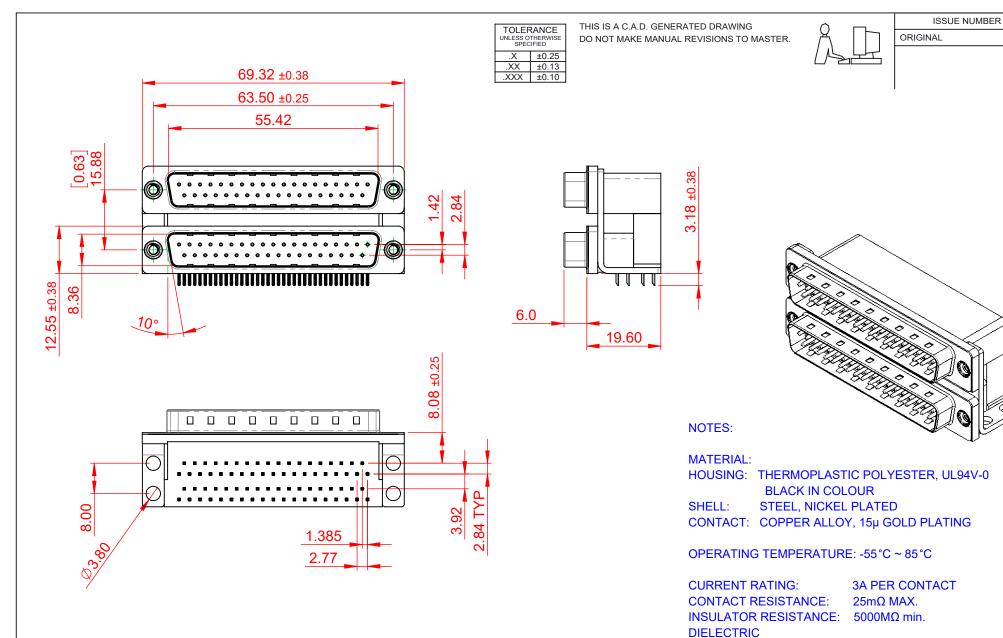

661 SERIES D-SUB CONNECTOR

YOUR CONNECTION TO QUALITY & SERVICE

EDAC INC TORONTO, ONTARIO CANADA

THESE DRAWINGS AND SPECIFICATIONS ARE THE PROPERTY OF EDAC INC..AND SHALL NOT BE REPRODUCED, OR COPIED OR USED AS THE BASIS FOR THE MANUFACTURE OR SALE OF APPARATUS WITHOUT WRITTEN PERMISSION.

661-037-364-002

WITHSTANDING VOLTAGE: 1000V AC rms

PART NUMBER:

THIS SERIES FULLY CONFORMS TO THE EUROPEAN UNION DIRECTIVES 2011/65/EU FOR RoHS COMPLIANCY.