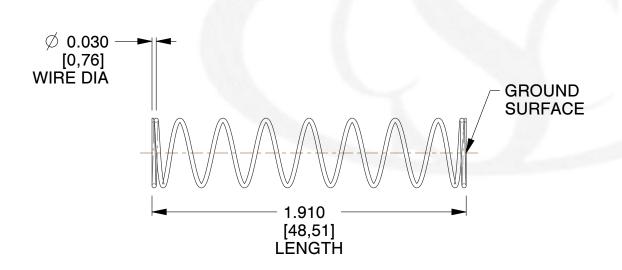

## **NOTES:**

1. Material: Music Wire 2. Finish: Glod Irridite

3. Ends: Closed and Ground

4. Total Coils: 10.000

5. Sugg. Max. Deflection: 1.500 (in) 6. Sugg. Max. Load: 2.300 (lbs)

7. All Drawing Dimensions are in Inches [mm]

1.455

SCALE

11772

COMPONENT

**COMPRESSION SPRINGS** 

UNIT

**SPRINGS** 

INCH [mm] SHEET