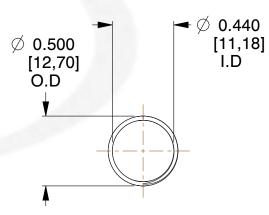

## **NOTES:**

1. Material: Music Wire 2. Finish: Glod Irridite

3. Ends: Closed and Ground

4. Total Coils: 10.000

5. Sugg. Max. Deflection: 1.500 (in) 6. Sugg. Max. Load: 2.300 (lbs)

7. All Drawing Dimensions are in Inches [mm]

1.455

SCALE

11772

COMPONENT

**COMPRESSION SPRINGS** 

UNIT

**SPRINGS** 

INCH [mm] SHEET