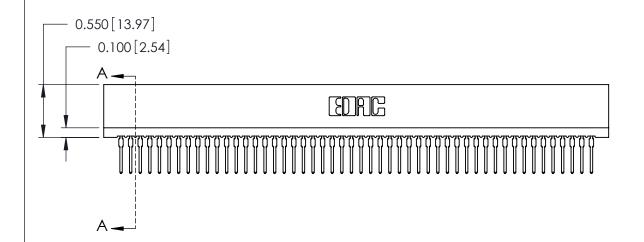

THIS IS A C.A.D. GENERATED DRAWING DO NOT MAKE MANUAL REVISIONS TO MASTER.

ISSUE NUMBER

ORIGINAL

Contact Information
522-P.C. Tail, Regular Point - Tail LG.=.375(9.53)
.100" (2.54mm) Contact Spacing x .200" (5.08mm) Row Spacing