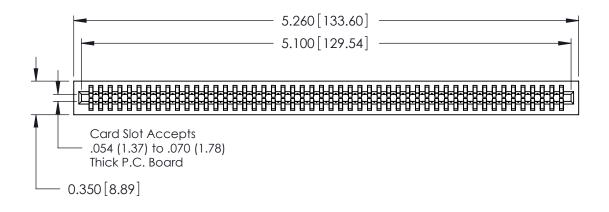

.230 [5.84] Point of Contact 0.420 [10.67] Card Slot 0.300 [7.62] -

725 Series Ultra-Mate Card Edge Connector - Press Fit ACAD REFERENCE NO EGALONISA A

Part Number: 725-100-522-201

YOUR CONNECTION TO QUALITY & SERVICE