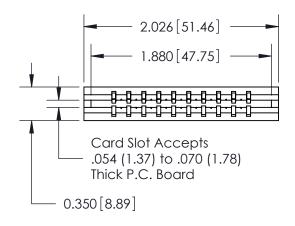

THIS IS A C.A.D. GENERATED DRAWING DO NOT MAKE MANUAL REVISIONS TO MASTER.

ORIGINAL

Contact Information
541-Wire Wrap, Regular Point - Tail LG.=.750(19.05)
.156" (3.96mm) Contact Spacing x .200" (5.08mm) Row Spacing