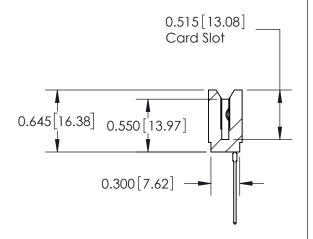

THIS IS A C.A.D. GENERATED DRAWING DO NOT MAKE MANUAL REVISIONS TO MASTER.

ORIGINAL

Contact Information
541-Wire Wrap, Regular Point - Tail LG.=.750(19.05)
.156" (3.96mm) Contact Spacing x .200" (5.08mm) Row Spacing