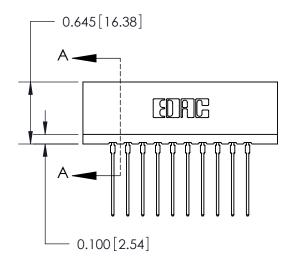

THIS IS A C.A.D. GENERATED DRAWING DO NOT MAKE MANUAL REVISIONS TO MASTER.

ORIGINAL

Contact Information
541-Wire Wrap, Regular Point - Tail LG.=.750(19.05)
.156" (3.96mm) Contact Spacing x .200" (5.08mm) Row Spacing