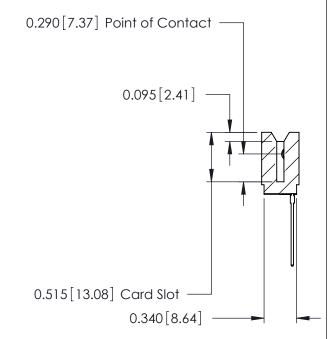

ISSUE NUMBER

ORIGINAL

746-ENG MASTER
DATE: AUG 20/09

SHEET 1 OF 1

**ISSUE** 

DATE:

Contact Information
541-Wire Wrap, Regular Point - Tail LG.=.750(19.05)
.125" (3.18mm) Contact Spacing x .250" (6.35mm) Row Spacing