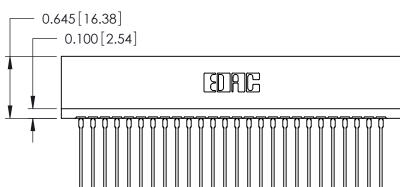

ISSUE NUMBER

ORIGINAL

746-ENG MASTER
DATE: AUG 20/09

SHEET 1 OF 1

**ISSUE** 

DATE:

Contact Information
541-Wire Wrap, Regular Point - Tail LG.=.750(19.05)
.125" (3.18mm) Contact Spacing x .250" (6.35mm) Row Spacing