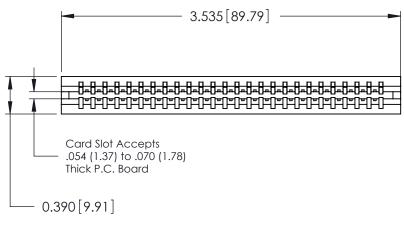

ISSUE NUMBER

ORIGINAL

746-ENG MASTER
DATE: AUG 20/09

SHEET 1 OF 1

**ISSUE** 

DATE:

Contact Information
541-Wire Wrap, Regular Point - Tail LG.=.750(19.05)
.125" (3.18mm) Contact Spacing x .250" (6.35mm) Row Spacing