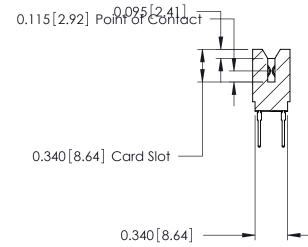

THIS IS A C.A.D. GENERATED DRAWING DO NOT MAKE MANUAL REVISIONS TO MASTER.

ORIGINAL

Contact Information
527-P.C. Tail, High Point - Tail LG.=.375(9.53)
.125" (3.18mm) Contact Spacing x .250" (6.35mm) Row Spacing