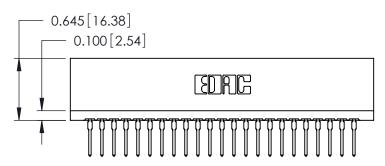

THIS IS A C.A.D. GENERATED DRAWING DO NOT MAKE MANUAL REVISIONS TO MASTER.

ORIGINAL

Contact Information
527-P.C. Tail, High Point - Tail LG.=.375(9.53)
.125" (3.18mm) Contact Spacing x .250" (6.35mm) Row Spacing