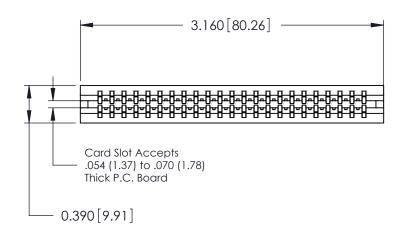

|                                                       |                             | 0.0 10 [0.0 1]                                                                                                                      |                    | '     | '               |       |
|-------------------------------------------------------|-----------------------------|-------------------------------------------------------------------------------------------------------------------------------------|--------------------|-------|-----------------|-------|
| 746 Series Ultra-Mate Card Edge Connector - Press Fit |                             |                                                                                                                                     | ACAD REFERENCE NO. |       | 746-ENG MASTER  |       |
|                                                       |                             |                                                                                                                                     | DRAWN:             | J.LEE | DATE: AUG 20/09 |       |
| Part Number: 746-046-527-606                          |                             |                                                                                                                                     | CHECKED:           |       | DATE:           |       |
|                                                       | EDAC INC                    | THESE DRAWINGS AND SPECIFICATIONS ARE THE PROPERTY OF EDAC INC.,AND SHALL NOT BE REPRODUCED, OR COPIED OR USED AS THE BASIS FOR THE | SCALE:             |       | SHEET 1 OF 1    |       |
|                                                       | TORONTO, ONTARIO            |                                                                                                                                     | DRAWING NUMBER     |       |                 | ISSUE |
| YOUR CONNECTION TO                                    | CANADA<br>QUALITY & SERVICE | MANUFACTURE OR SALE OF APPARATUS WITHOUT WRITTEN PERMISSION.                                                                        | 746-ENG MASTE      |       | ?               | 1     |