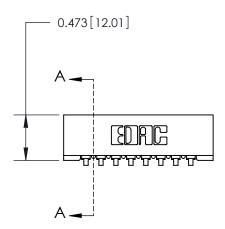

## **Contact Detail**

90 Degree Bend (Code 541 Contacts)

.156 [3.96] Contact Spacing x .200 [5.08] Row Spacing

**See Accompanying Page for:** 

**Contact Bend Details** 

**SECTION A-A** .175 [4.45] Point of Contact (Measured from bottom of Card Slot) Card Slot Accepts .054 [1.37]

to .070 [1.78] Thick P.C. Board

807/857 Series High Temp Card Edge Connector Part Number: 807-008-457-101

|   | DRAWN: J.LEE   | DATE: AUG. 11/09 |        |  |
|---|----------------|------------------|--------|--|
|   | CHECKED:       | DATE:            | DATE:  |  |
|   | SCALE: NTS     | SHEET            | 1 OF 2 |  |
| D | DRAWING NUMBER |                  | ISSUE  |  |
|   | 807 Assembly   |                  | 1      |  |