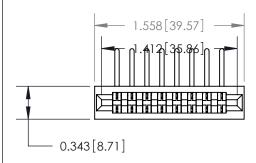

## **Contact Detail**

90 Degree Bend (Code 541 Contacts)

.156 [3.96] Contact Spacing x .200 [5.08] Row Spacing

**See Accompanying Page for:** 

**Contact Bend Details** 

**SECTION A-A** .175 [4.45] Point of Contact (Measured from bottom of Card Slot) Card Slot Accepts .054 [1.37]

to .070 [1.78] Thick P.C. Board

807/857 Series High Temp Card Edge Connector Part Number: 807-008-457-101

|   | DRAWN: J.LEE   | DATE: AUG. 11/09 |        |  |
|---|----------------|------------------|--------|--|
|   | CHECKED:       | DATE:            | DATE:  |  |
|   | SCALE: NTS     | SHEET            | 1 OF 2 |  |
| D | DRAWING NUMBER |                  | ISSUE  |  |
|   | 807 Assembly   |                  | 1      |  |