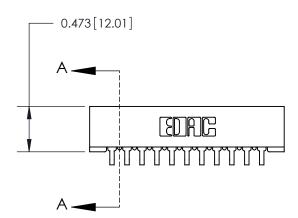

## **Contact Detail**

90 Degree Bend (Code 527 Contacts)

.156 [3.96] Contact Spacing x .200 [5.08] Row Spacing

**See Accompanying Page for:** 

**Contact Bend Details** 

| OOF [2,44] Point of Contact                                           | SECTION A-A |
|-----------------------------------------------------------------------|-------------|
| .095 [2.41] Point of Contact<br>(Measured from bottom of Card Slot) — |             |
|                                                                       |             |
| Card Slot Accepts .054 [1.37] to .070 [1.78] Thick P.C. Board         |             |