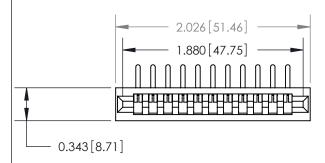

## **Contact Detail**

90 Degree Bend (Code 527 Contacts)

.156 [3.96] Contact Spacing x .200 [5.08] Row Spacing

**See Accompanying Page for:** 

**Contact Bend Details** 

| OOF [2,44] Point of Contact                                           | SECTION A-A |
|-----------------------------------------------------------------------|-------------|
| .095 [2.41] Point of Contact<br>(Measured from bottom of Card Slot) — |             |
|                                                                       |             |
| Card Slot Accepts .054 [1.37] to .070 [1.78] Thick P.C. Board         |             |