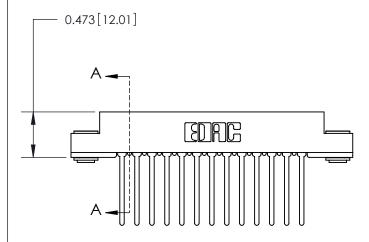

## **Contact Detail**

Wire Wrap .046x.013(1.17x0.33) - Tail LG=.708(17.98) .156 [3.96] Contact Spacing x .200 [5.08] Row Spacing

**SECTION A-A** 

.095 [2.41] Point of Contact (Measured from bottom of Card Slot)