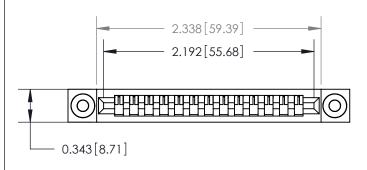

## **Contact Detail**

Wire Wrap .046x.013(1.17x0.33) - Tail LG=.708(17.98) .156 [3.96] Contact Spacing x .200 [5.08] Row Spacing

**SECTION A-A** 

.095 [2.41] Point of Contact (Measured from bottom of Card Slot)