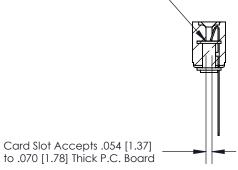

## **Mounting Option**

.116 (2.95) I.D. Floating Eyelets

## **Contact Detail**

Wire Wrap .046x.013(1.17x0.33) - Tail LG=.708(17.98) .156 [3.96] Contact Spacing x .200 [5.08] Row Spacing





**SECTION A-A** 

.095 [2.41] Point of Contact (Measured from bottom of Card Slot)



**See Accompanying Page for:** 

**Contact Bend Details** 

807/857 Series High Temp Card Edge Connector Part Number: 807-013-445-103

YOUR CONNECTION TO QUALITY & SERVICE

| ACAD REFERENCE NO. 807 ENG MASTER |                  |
|-----------------------------------|------------------|
| DRAWN: J.LEE                      | DATE: AUG. 11/09 |
| CHECKED:                          | DATE:            |
| SCALE: NTS                        | SHEET 1 OF 2     |
| DRAWING NUMBER                    | ISSUE            |

807 Assembly