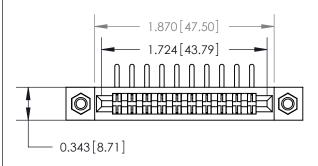

## **Mounting Option**

M3-0.5 Metric Threaded Inserts

## **Contact Detail**

90 Degree Bend (Code 522 and 540 Contacts)

.156 [3.96] Contact Spacing x .200 [5.08] Row Spacing

**See Accompanying Page for:** 

**Contact Bend Details** 

**SECTION A-A** 

.095 [2.41] Point of Contact (Measured from bottom of Card Slot) Card Slot Accepts .054 [1.37] to .070 [1.78] Thick P.C. Board