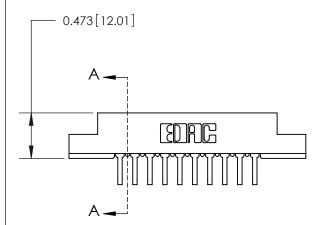

## **Contact Detail**

90 Degree Bend (Code 522 and 540 Contacts)

.156 [3.96] Contact Spacing x .200 [5.08] Row Spacing

**See Accompanying Page for:** 

**Contact Bend Details** 

**SECTION A-A** 

.095 [2.41] Point of Contact (Measured from bottom of Card Slot) Card Slot Accepts .054 [1.37] to .070 [1.78] Thick P.C. Board