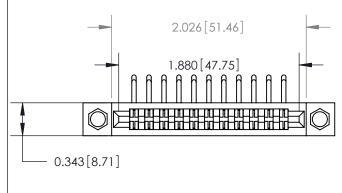

## **Contact Detail**

90 Degree Bend (Code 522 and 540 Contacts)

.156 [3.96] Contact Spacing x .200 [5.08] Row Spacing

**See Accompanying Page for:** 

**Contact Bend Details** 

.095 [2.41] Point of Contact (Measured from bottom of Card Slot) Card Slot Accepts .054 [1.37]

to .070 [1.78] Thick P.C. Board

807/857 Series High Temp Card Edge Connector Part Number: 807-022-559-204

| ACAD REFERENCE NO. 807 ENG MASTER |                  |
|-----------------------------------|------------------|
| DRAWN: J.LEE                      | DATE: AUG. 11/09 |
| CHECKED:                          | DATE:            |
| SCALE: NTS                        | SHEET 1 OF 2     |
| DRAWING NUMBER                    | ISSUE            |