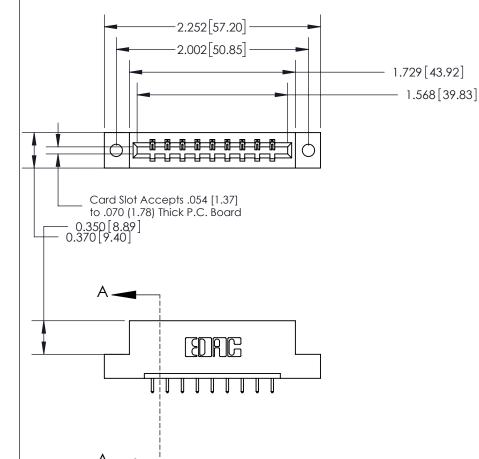

ISSUE NUMBER

ORIGINAL

SECTION A-A 0.388 [9.86] Card Slot .160 [4.06] Point of Contact-

## 833 Series High Temp Card Edge Connector Part Number: 833-009-521-102

YOUR CONNECTION TO QUALITY & SERVICE

**EDAC INC** TORONTO, ONTARIO CANADA

THESE DRAWINGS AND SPECIFICATIONS ARE THE PROPERTY OF EDAC INC.,AND SHALL NOT BE REPRODUCED, OR COPIED OR USED AS THE BASIS FOR THE MANUFACTURE OR SALE OF APPARATUS WITHOUT WRITTEN PERMISSION.

| DRAWN: J.LEE   | DATE: OCT. 14/09 |               |  |
|----------------|------------------|---------------|--|
| CHECKED:       | DATE:            |               |  |
| SCALE: NTS     | SHEET            | 1 <b>OF</b> 3 |  |
| DRAWING NUMBER |                  | ISSUE         |  |
| 833 Assembly   |                  | 1             |  |