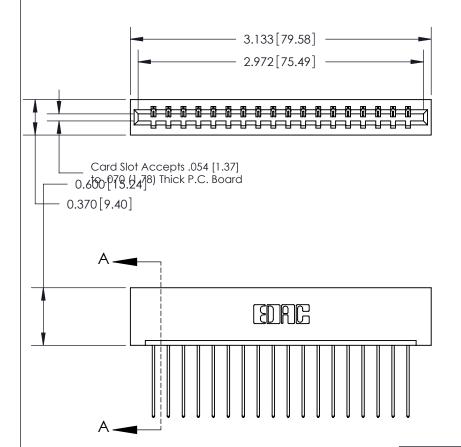

ISSUE NUMBER

ORIGINAL

SECTION A-A 0.388 [9.86] Card Slot .160 [4.06] Point of Contact-

## **See Accompanying Page for:**

- **Bend Detail**
- **Mounting Options**

833 Series High Temp Card Edge Connector Part Number: 833-018-541-101

**EDAC INC** TORONTO, ONTARIO CANADA

THESE DRAWINGS AND SPECIFICATIONS ARE THE PROPERTY OF EDAC INC.,AND SHALL NOT BE REPRODUCED, OR COPIED OR USED AS THE BASIS FOR THE MANUFACTURE OR SALE OF APPARATUS WITHOUT WRITTEN PERMISSION.

| ACAD REFERENCE NO. | 833 ENG MASTER   |               |  |
|--------------------|------------------|---------------|--|
| DRAWN: J.LEE       | DATE: OCT. 14/09 |               |  |
| CHECKED:           | DATE:            |               |  |
| SCALE: NTS         | SHEET            | 1 <b>OF</b> 3 |  |
| DRAWING NUMBER     |                  | ISSUE         |  |
| 000 4              |                  | , ,           |  |