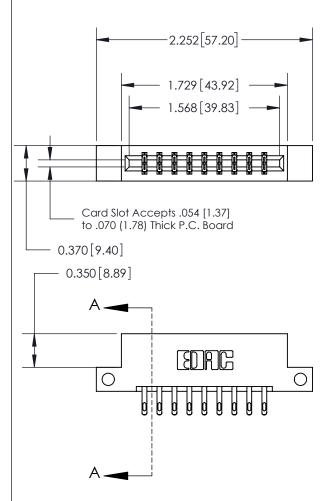

833 Series High Temp Card Edge Connector Part Number: 833-018-555-212

**EDAC INC** TORONTO, ONTARIO CANADA

THESE DRAWINGS AND SPECIFICATIONS ARE THE PROPERTY OF EDAC INC.,AND SHALL NOT BE REPRODUCED, OR COPIED OR USED AS THE BASIS FOR THE MANUFACTURE OR SALE OF APPARATUS WITHOUT WRITTEN PERMISSION.

| ACAD REFERENCE NO. | 833 ENG MASTER   |  |  |
|--------------------|------------------|--|--|
| DRAWN: J.LEE       | DATE: OCT. 14/09 |  |  |
| CHECKED:           | DATE:            |  |  |
| SCALE: NTS         | SHEET 1 OF 3     |  |  |
| DRAWING NUMBER     | ISSUE            |  |  |
| 833 Assembly       | 1                |  |  |