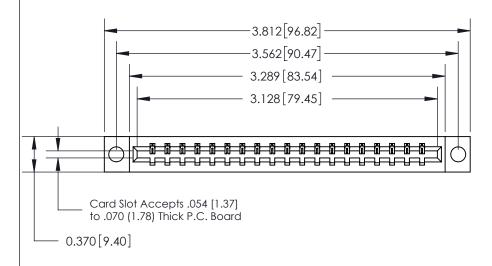

**Mounting Option** 

04-.156 (3.96) Dia. Mounting Holes

## **Contact Detail**

542-Wire Wrap .025 Sq.(0.64 Sq.) - Tail LG=.645(16.38)

.156 [3.96] Contact Spacing x .200 [5.08] Row Spacing

THIS IS A C.A.D. GENERATED DRAWING DO NOT MAKE MANUAL REVISIONS TO MASTER.

## 833 Series High Temp Card Edge Connector Part Number: 833-019-542-604

YOUR CONNECTION TO QUALITY & SERVICE

**EDAC INC** TORONTO, ONTARIO CANADA

THESE DRAWINGS AND SPECIFICATIONS ARE THE PROPERTY OF EDAC INC.,AND SHALL NOT BE REPRODUCED, OR COPIED OR USED AS THE BASIS FOR THE MANUFACTURE OR SALE OF APPARATUS WITHOUT WRITTEN PERMISSION.