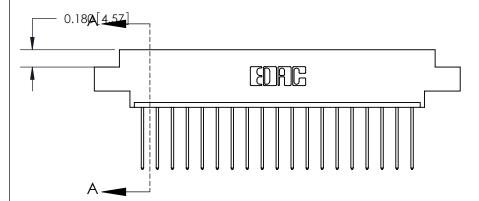

ISSUE NUMBER ORIGINAL

SECTION A-A 0.388 [9.86] Card Slot .160 [4.06] Point of Contact-

**Bend Detail Mounting Options** 

See Accompanying Page for:

ORIGINAL (1)

ORIGINAL

| 833 Series High Temp Card Edge Connector<br>Contact Bend Detail       |                                                                                                                                                                                                 | ACAD REFERENCE NO. | 833 ENG MASTER   |               |
|-----------------------------------------------------------------------|-------------------------------------------------------------------------------------------------------------------------------------------------------------------------------------------------|--------------------|------------------|---------------|
|                                                                       |                                                                                                                                                                                                 | DRAWN: J.LEE       | DATE: OCT. 14/09 |               |
|                                                                       |                                                                                                                                                                                                 | CHECKED: DATE:     |                  |               |
| EDAC INC TORONTO, ONTARIO CANADA YOUR CONNECTION TO QUALITY & SERVICE | THESE DRAWINGS AND SPECIFICATIONS ARE THE PROPERTY OF EDAC INC.,AND SHALL NOT BE REPRODUCED,OR COPIED OR USED AS THE BASIS FOR THE MANUFACTURE OR SALE OF APPARATUS WITHOUT WRITTEN PERMISSION. | SCALE: NTS         | SHEET 2          | 2 <b>OF</b> 3 |
|                                                                       |                                                                                                                                                                                                 | DRAWING NUMBER     |                  | ISSUE         |
|                                                                       |                                                                                                                                                                                                 | 833 Assembly       |                  | 1             |