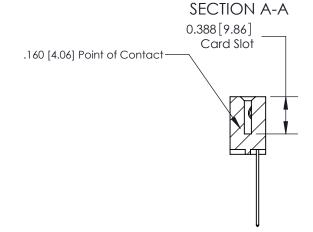

## See Accompanying Page for:

- **Bend Detail**
- **Mounting Options**

833 Series High Temp Card Edge Connector Part Number: 833-027-544-112

**EDAC INC** TORONTO, ONTARIO CANADA

THESE DRAWINGS AND SPECIFICATIONS ARE THE PROPERTY OF EDAC INC., AND SHALL NOT BE REPRODUCED, OR COPIED OR USED AS THE BASIS FOR THE MANUFACTURE OR SALE OF APPARATUS WITHOUT WRITTEN PERMISSION.

|  | ACAD REFERENCE NO. | 833 ENG MASTER   |  |  |
|--|--------------------|------------------|--|--|
|  | DRAWN: J.LEE       | DATE: OCT. 14/09 |  |  |
|  | CHECKED:           | DATE:            |  |  |
|  | SCALE: NTS         | SHEET 1 OF 3     |  |  |
|  | DRAWING NUMBER     | ISSUE            |  |  |
|  | 833 Assembly       | 1                |  |  |