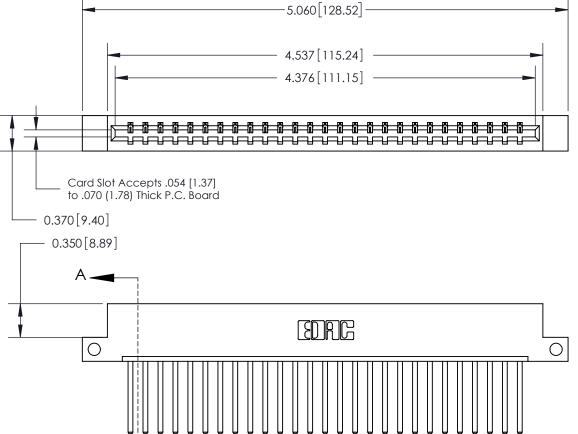

## See Accompanying Page for:

- **Bend Detail**
- **Mounting Options**

833 Series High Temp Card Edge Connector Part Number: 833-027-544-112

**EDAC INC** TORONTO, ONTARIO CANADA

THESE DRAWINGS AND SPECIFICATIONS ARE THE PROPERTY OF EDAC INC., AND SHALL NOT BE REPRODUCED, OR COPIED OR USED AS THE BASIS FOR THE MANUFACTURE OR SALE OF APPARATUS WITHOUT WRITTEN PERMISSION.

|  | ACAD REFERENCE NO. | 833 ENG MASTER   |  |  |
|--|--------------------|------------------|--|--|
|  | DRAWN: J.LEE       | DATE: OCT. 14/09 |  |  |
|  | CHECKED:           | DATE:            |  |  |
|  | SCALE: NTS         | SHEET 1 OF 3     |  |  |
|  | DRAWING NUMBER     | ISSUE            |  |  |
|  | 833 Assembly       | 1                |  |  |