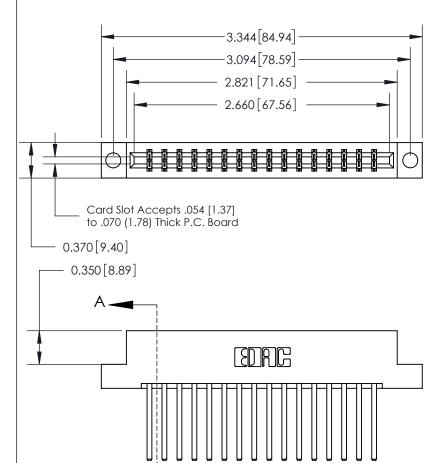

## **See Accompanying Page for:**

- **Bend Detail**
- **Mounting Options**

833 Series High Temp Card Edge Connector Part Number: 833-032-544-204

**EDAC INC** TORONTO, ONTARIO CANADA

THESE DRAWINGS AND SPECIFICATIONS ARE THE PROPERTY OF EDAC INC.,AND SHALL NOT BE REPRODUCED, OR COPIED OR USED AS THE BASIS FOR THE MANUFACTURE OR SALE OF APPARATUS WITHOUT WRITTEN PERMISSION.

| ACAD REFERENCE NO. | 833 ENG MASTER   |  |  |
|--------------------|------------------|--|--|
| DRAWN: J.LEE       | DATE: OCT. 14/09 |  |  |
| CHECKED:           | DATE:            |  |  |
| SCALE: NTS         | SHEET 1 OF 3     |  |  |
| DRAWING NUMBER     | ISSUE            |  |  |
| 833 Assembly       | 1                |  |  |