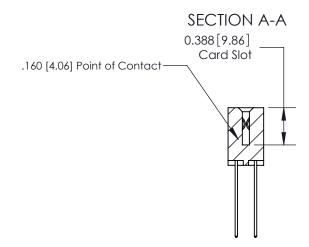

## **See Accompanying Page for:**

- **Bend Detail**
- **Mounting Options**

833 Series High Temp Card Edge Connector Part Number: 833-032-544-204

**EDAC INC** TORONTO, ONTARIO CANADA

THESE DRAWINGS AND SPECIFICATIONS ARE THE PROPERTY OF EDAC INC.,AND SHALL NOT BE REPRODUCED, OR COPIED OR USED AS THE BASIS FOR THE MANUFACTURE OR SALE OF APPARATUS WITHOUT WRITTEN PERMISSION.

| ACAD REFERENCE NO. | 833 ENG MASTER   |  |  |
|--------------------|------------------|--|--|
| DRAWN: J.LEE       | DATE: OCT. 14/09 |  |  |
| CHECKED:           | DATE:            |  |  |
| SCALE: NTS         | SHEET 1 OF 3     |  |  |
| DRAWING NUMBER     | ISSUE            |  |  |
| 833 Assembly       | 1                |  |  |