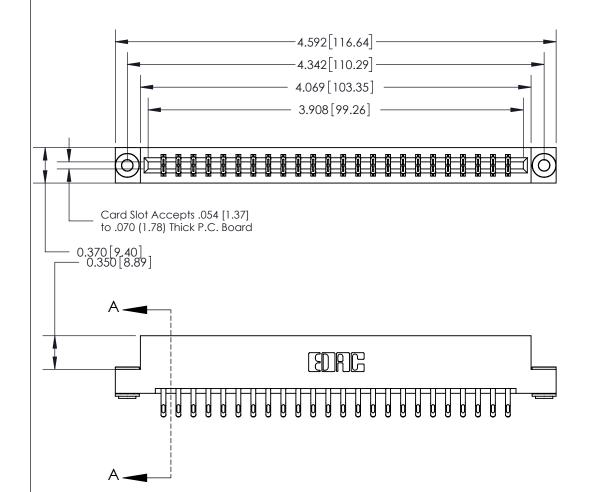

## See Accompanying Page for:

- **Bend Detail**
- **Mounting Options**

833 Series High Temp Card Edge Connector Part Number: 833-048-555-203

**EDAC INC** TORONTO, ONTARIO CANADA

THESE DRAWINGS AND SPECIFICATIONS ARE THE PROPERTY OF EDAC INC.,AND SHALL NOT BE REPRODUCED, OR COPIED OR USED AS THE BASIS FOR THE MANUFACTURE OR SALE OF APPARATUS WITHOUT WRITTEN PERMISSION.

| ACAD REFERENCE NO. | 833 ENG MASTER   |  |  |
|--------------------|------------------|--|--|
| DRAWN: J.LEE       | DATE: OCT. 14/09 |  |  |
| CHECKED:           | DATE:            |  |  |
| SCALE: NTS         | SHEET 1 OF 3     |  |  |
| DRAWING NUMBER     | ISSUE            |  |  |
| 833 Assembly       | 1                |  |  |