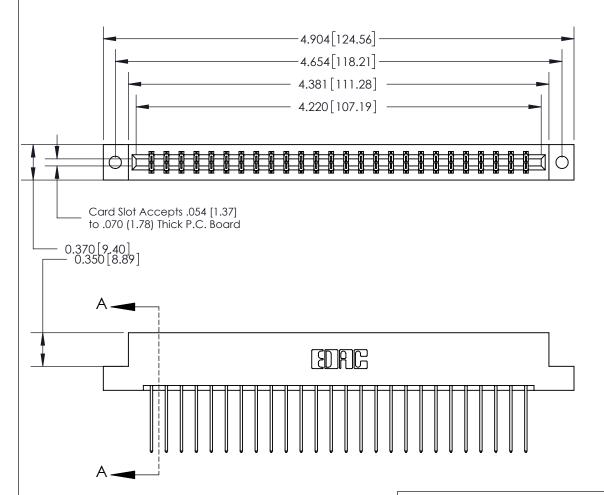

## **Contact Detail**

542-Wire Wrap .025 Sq.(0.64 Sq.) - Tail LG=.645(16.38)

.156 [3.96] Contact Spacing x .200 [5.08] Row Spacing

THIS IS A C.A.D. GENERATED DRAWING DO NOT MAKE MANUAL REVISIONS TO MASTER.

## **See Accompanying Page for:**

- **Bend Detail**
- **Mounting Options**

833 Series High Temp Card Edge Connector Part Number: 833-052-542-202

**EDAC INC** TORONTO, ONTARIO CANADA

THESE DRAWINGS AND SPECIFICATIONS ARE THE PROPERTY OF EDAC INC.,AND SHALL NOT BE REPRODUCED, OR COPIED OR USED AS THE BASIS FOR THE MANUFACTURE OR SALE OF APPARATUS WITHOUT WRITTEN PERMISSION.

| ACAD REFERENCE NO. | 833 ENG MASTER   |  |  |
|--------------------|------------------|--|--|
| DRAWN: J.LEE       | DATE: OCT. 14/09 |  |  |
| CHECKED:           | DATE:            |  |  |
| SCALE: NTS         | SHEET 1 OF 3     |  |  |
| DRAWING NUMBER     | ISSUE            |  |  |