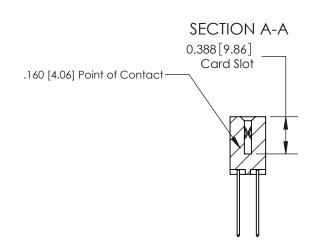

## **Contact Detail**

542-Wire Wrap .025 Sq.(0.64 Sq.) - Tail LG=.645(16.38)

.156 [3.96] Contact Spacing x .200 [5.08] Row Spacing

THIS IS A C.A.D. GENERATED DRAWING DO NOT MAKE MANUAL REVISIONS TO MASTER.

## **See Accompanying Page for:**

- **Bend Detail**
- **Mounting Options**

833 Series High Temp Card Edge Connector Part Number: 833-052-542-202

**EDAC INC** TORONTO, ONTARIO CANADA

THESE DRAWINGS AND SPECIFICATIONS ARE THE PROPERTY OF EDAC INC.,AND SHALL NOT BE REPRODUCED, OR COPIED OR USED AS THE BASIS FOR THE MANUFACTURE OR SALE OF APPARATUS WITHOUT WRITTEN PERMISSION.

| ACAD REFERENCE NO. | 833 ENG MASTER   |  |  |
|--------------------|------------------|--|--|
| DRAWN: J.LEE       | DATE: OCT. 14/09 |  |  |
| CHECKED:           | DATE:            |  |  |
| SCALE: NTS         | SHEET 1 OF 3     |  |  |
| DRAWING NUMBER     | ISSUE            |  |  |