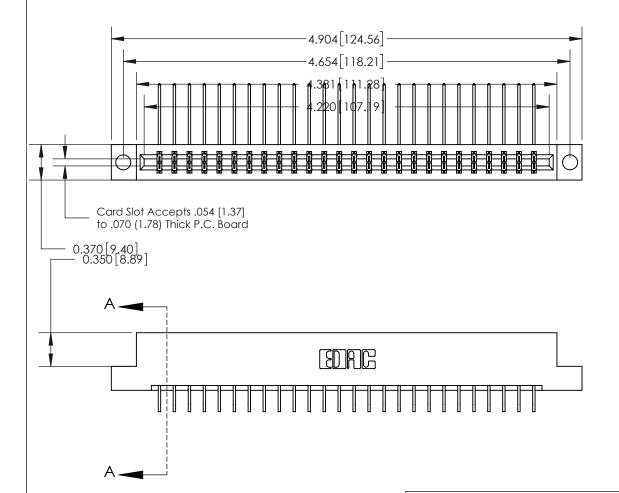

## **See Accompanying Page for:**

- **Bend Detail**
- **Mounting Options**

833 Series High Temp Card Edge Connector Part Number: 833-052-559-204

**EDAC INC** TORONTO, ONTARIO CANADA

THESE DRAWINGS AND SPECIFICATIONS ARE THE PROPERTY OF EDAC INC.,AND SHALL NOT BE REPRODUCED, OR COPIED OR USED AS THE BASIS FOR THE MANUFACTURE OR SALE OF APPARATUS WITHOUT WRITTEN PERMISSION.

| ACAD REFERENCE NO. | 833 ENG MASTER   |  |  |
|--------------------|------------------|--|--|
| DRAWN: J.LEE       | DATE: OCT. 14/09 |  |  |
| CHECKED:           | DATE:            |  |  |
| SCALE: NTS         | SHEET 1 OF 3     |  |  |
| DRAWING NUMBER     | ISSUE            |  |  |
| 833 Assembly       | 1                |  |  |