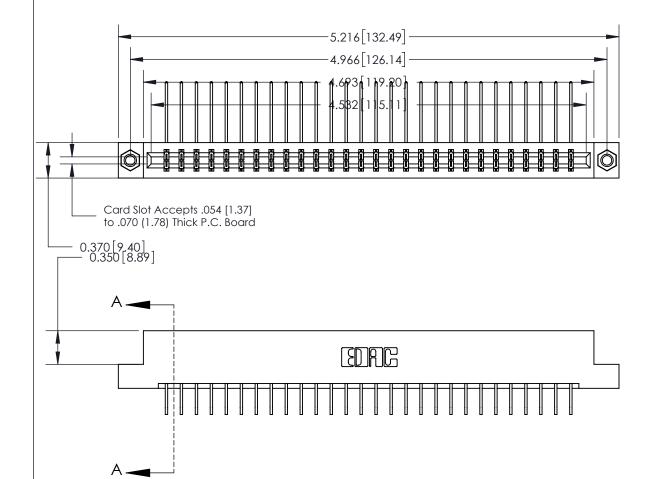

## **See Accompanying Page for:**

- **Bend Detail**
- **Mounting Options**

833 Series High Temp Card Edge Connector Part Number: 833-056-558-207

**EDAC INC** TORONTO, ONTARIO CANADA

THESE DRAWINGS AND SPECIFICATIONS ARE THE PROPERTY OF EDAC INC.,AND SHALL NOT BE REPRODUCED, OR COPIED OR USED AS THE BASIS FOR THE MANUFACTURE OR SALE OF APPARATUS WITHOUT WRITTEN PERMISSION.

| ACAD REFERENCE NO. | 833 ENG MASTER   |  |  |
|--------------------|------------------|--|--|
| DRAWN: J.LEE       | DATE: OCT. 14/09 |  |  |
| CHECKED:           | DATE:            |  |  |
| SCALE: NTS         | SHEET 1 OF 3     |  |  |
| DRAWING NUMBER     | ISSUE            |  |  |
| 833 Assembly       | 1 1              |  |  |