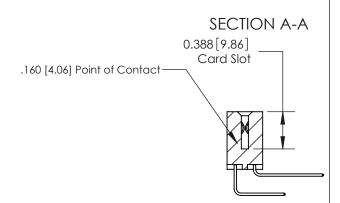

## **See Accompanying Page for:**

- **Bend Detail**
- **Mounting Options**

833 Series High Temp Card Edge Connector Part Number: 833-056-558-207

**EDAC INC** TORONTO, ONTARIO CANADA

THESE DRAWINGS AND SPECIFICATIONS ARE THE PROPERTY OF EDAC INC.,AND SHALL NOT BE REPRODUCED, OR COPIED OR USED AS THE BASIS FOR THE MANUFACTURE OR SALE OF APPARATUS WITHOUT WRITTEN PERMISSION.

| ACAD REFERENCE NO. | 833 ENG MASTER   |  |  |
|--------------------|------------------|--|--|
| DRAWN: J.LEE       | DATE: OCT. 14/09 |  |  |
| CHECKED:           | DATE:            |  |  |
| SCALE: NTS         | SHEET 1 OF 3     |  |  |
| DRAWING NUMBER     | ISSUE            |  |  |
| 833 Assembly       | 1 1              |  |  |